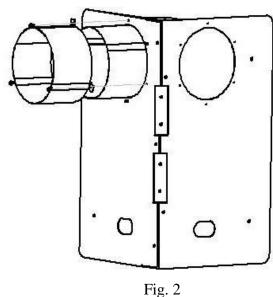

Fig. 1

STEP 2: Attach the inner and outer telescoping vent pass through heat-shields to the wall plate as shown in Fig. 1 & 2. The vent pass through heat-shields are to be installed where the vent passes through the first adjacent wall to the left or right of the corner install kit.