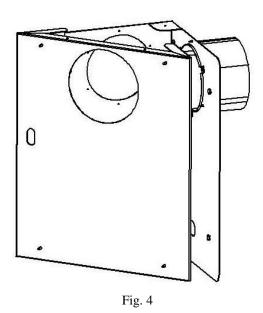

<u>Step 4:</u> Having secured the wall plate to the wall fit the diagonal mounting plate as shown in Fig. 4. Please ensure that all four mounting pins are fully engaged in the 4 keyway slots.

Fig. 5

<u>STEP 5:</u> Attach the top, left and right decorative panels to the fireplace mounting plate. These items came with your fireplace unit. Then attach the mounting plate (with three outer panels attached) to the corner wall mount unit and fasten in place with 4 lock nuts and washers. See Fig. 5.