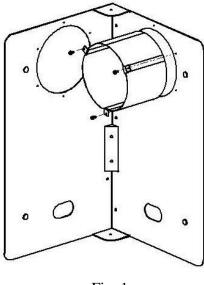

Fig. 1

STEP 2: Attach the inner and outer telescoping vent pass through heat-shields to the wall plate as shown in Fig. 1 & 2. The vent pass through heat-shields are to be installed where the vent passes through the first adjacent wall to the left or right of the corner install kit.