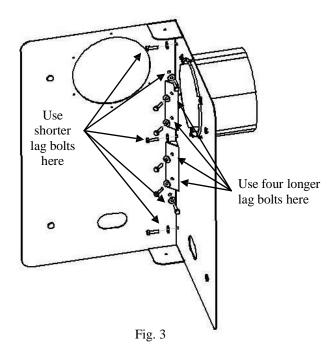

<u>STEP 3:</u> Attach the wall plate to the wall with the pass through heat-shields in place, and fasten to the wall using the 9 lag bolts provided. See Fig. 3.

Note: The four longer 21/2" lag bolts are to be used on the diagonal mounting holes, and the five shorter lag bolts are for use on the flat mounting holes.