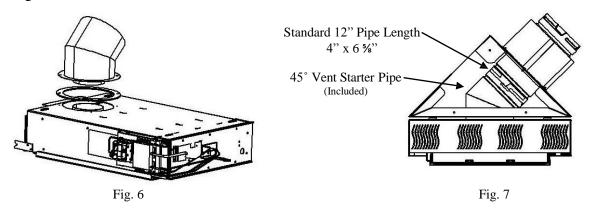

<u>STEP 6:</u> Fit the custom 45° vent starter pipe supplied with the Corner Install Kit to the SÓLAS-ONE6 Fireplace **before** mounting the fireplace to the wall mount.

Mount the unit on the wall mount and complete the installation as described in the installation instructions supplied with the fireplace.