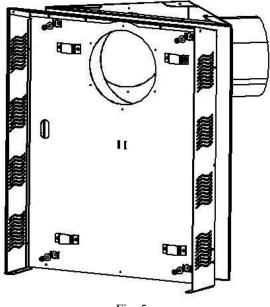

<u>Step 4:</u> Having secured the wall plate to the wall fit the diagonal mounting plate as shown in Fig. 4. Please ensure that all four mounting pins are fully engaged in the 4 keyway slots.

Fig. 5

<u>STEP 5:</u> Attach the top, left and right decorative panels to the fireplace mounting plate. These items came with your fireplace unit. Then attach the mounting plate (with three outer panels attached) to the corner wall mount unit and fasten in place with 4 lock nuts and washers. See Fig. 5.