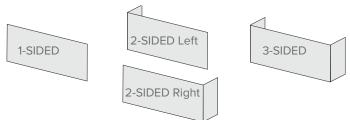

# **SEVENTY2 ELECTRIC SLIM-LINE BUILT-IN** Multi-Sided Built-In; 1-2-or-3 Sided

# SIXTYO ELECTRIC SLIM-LINE BUILT-IN Multi-Sided Built-In; 1-2-or-3 Sided

## FORTY8 ELECTRIC SLIM-LINE BUILT-IN Multi-Sided Built-In; 1-2-or-3 Sided

### **MULTI-SIDED BUILT-IN MODELS**

1, 2, 3-SIDED