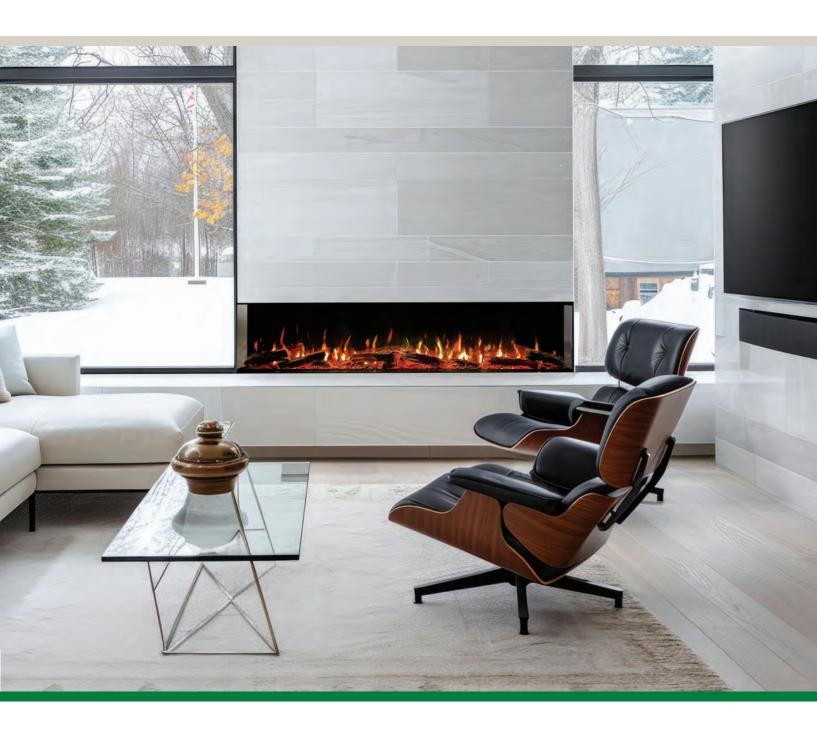

**Electric Fire, Redefined.** The gorgeous edge-to-edge flame, active ember bed, and handcrafted ultra-realistic maple logs of the SÓLAS Slim-Line Built-In Electric Fireplace deliver an authentic fireplace experience that will be the focal point of any space.

# SEVENTY2 ELECTRIC SLIM-LINE BUILT-IN

6 FEET OF REALISTIC, EDGE-TO-EDGE FLAMES

The **SEVENTY2 ELECTRIC** with its 6 feet of realistic flame and handcrafted, ultra-realistic maple logs, this beautiful fireplace adds a dramatic focal point to any room. Designed to inspire, the sleek **SEVENTY2 ELECTRIC** Slim-Line delivers the most relaxing, electric fire experience.