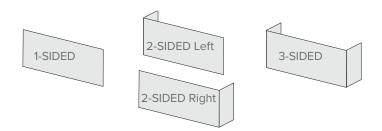

# **SEVENTY2 ELECTRIC SLIM-LINE BUILT-IN** Multi-Sided Built-In; 1-2-or-3 Sided

# SIXTYO ELECTRIC SLIM-LINE BUILT-IN Multi-Sided Built-In; 1-2-or-3 Sided

## FORTY8 ELECTRIC SLIM-LINE BUILT-IN Multi-Sided Built-In; 1-2-or-3 Sided