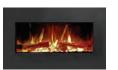

# TWENTY6 ELECTRIC SLIM-LINE BUILT-IN

THE MOST REALISTIC, EDGE-TO-EDGE FLAMES

# The **NEW TWENTY6 ELECTRIC Built-In Fireplace** offers beauty and ambiance in one package. Upgrade your room with a modern electric built-in fireplace. Enjoy the realistic flame technology.

Upgrade your room with a modern electric builtin fireplace. Enjoy the realistic flame technology, active ember bed, and handcrafted ultra-realistic maple logs. The SÓLAS Electric modern built-in fireplace can also be installed as a fireplace insert.