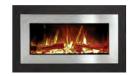

# FIREPLACE INSERT

THE NEW SÓLAS TWENTY6 Electric Fireplace Insert makes installation so easy to update your existing hearth with this beautiful, realistic flame picture.

# TWENTY6 FI ELECTRIC FIREPLACE INSERT

THE MOST REALISTIC, EDGE-TO-EDGE FLAMES

### The **NEW TWENTY6 FI ELECTRIC Fireplace Insert**

enables homeowners to bring life back into their traditional masonry or pre-fab fireplace. Enjoy the realistic flame technology, active ember bed, and handcrafted ultra-realistic maple logs in a package designed for your existing fireplace. A variety of surround sizes, finishes, and custom options compliment a broad range of existing hearths.