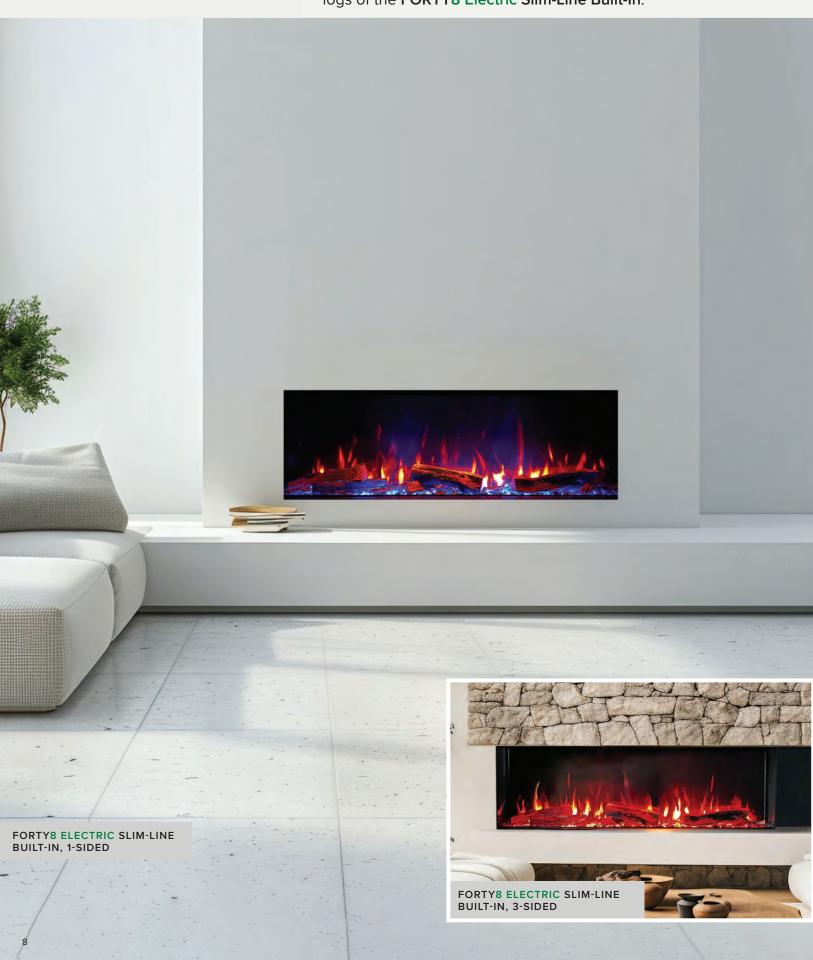

# **BUILT-IN**

SÓLAS Slim-Line series are simple to install and conveniently sized for apartments, condominiums, homes, and commercial settings. You'll be inspired by the realistic flame and handcrafted logs of the FORTY8 Electric Slim-Line Built-In.

# FORTY8 ELECTRIC SLIM-LINE BUILT-IN

4 FEET OF REALISTIC, EDGE-TO-EDGE FLAMES

The FORTY8 ELECTRIC Slim-Line Built-In is the perfect solution for those who want the statement of a linear built-in electric fireplace but space is a factor. With a 48" wide viewing area, this beautiful fireplace will make an impact delivering relaxation to any room.

## FORTY8 ELECTRIC SLIM-LINE BUILT-IN Multi-Sided Built-In; 1-2-or-3 Sided