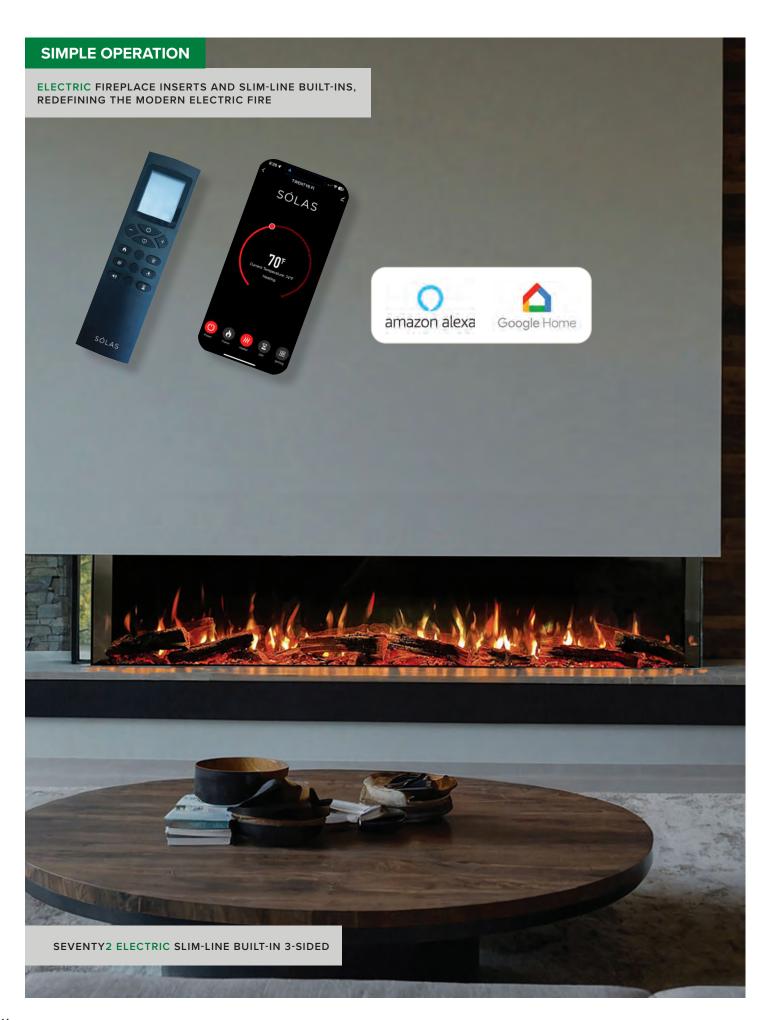

#### **Features**

- · Slim Design for Versatile Installation
- One Fireplace, Multi Configurations, 1-2-3-Sided
- Simple Operation, Thermostatic Remote Control
- 120V / 240V Heater-Rated; Up to 10,000 BTUs
- · Handcrafted, Ultra-Realistic Split Maple Logs
- · Active Ember Bed Technology
- Multi Flame Colors 9 Color Modes, 5 Brightness Levels
- Active Ember Bed Colors 9 Color Modes, 5 Brightness Levels
- Down Lighting 9 Color Modes, 5 Brightness Levels
- · Authentic Wood Burning Sound 5 Levels of Sound
- WiFi / App / alexa & Google Home Compatible

# Remote & WIFI App

All Electric models come standard with a Thermostatic Remote Control.

Tuya WIFI app, Google Home, and alexa compatible.

Electric Fire, Redefined.

The name SÓLAS derives from the Gaelic word meaning "Light." At SÓLAS, we deliver light and transform homes with the beauty and warmth of fire.