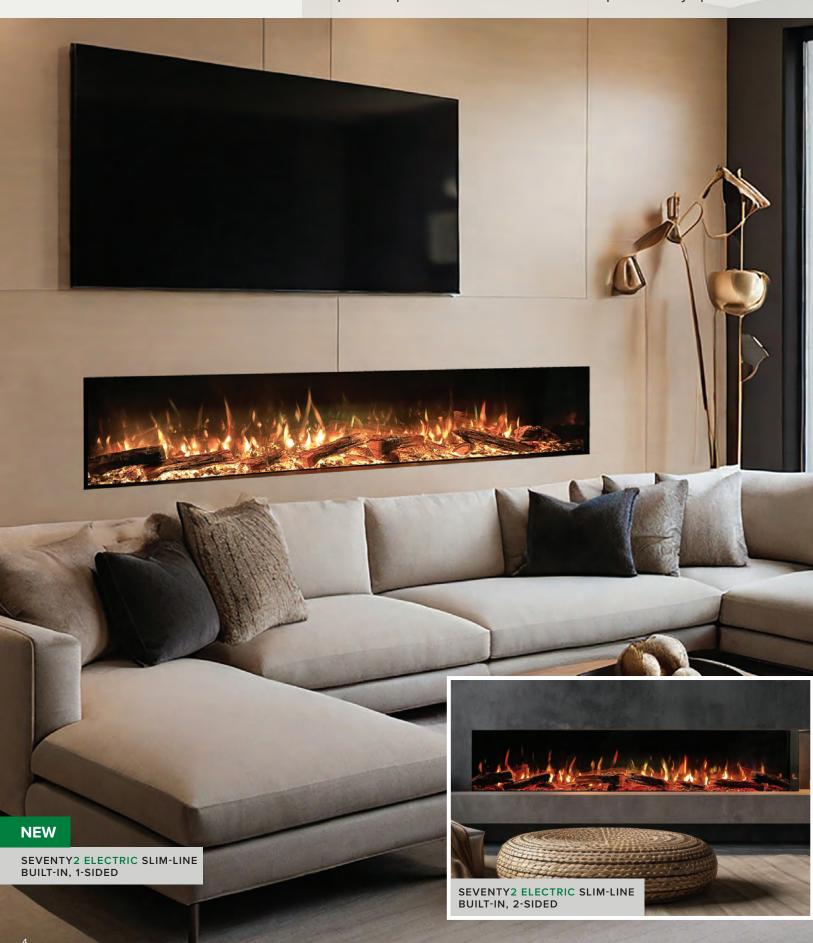

# SEVENTY2 ELECTRIC SLIM-LINE BUILT-IN

6 FEET OF REALISTIC, EDGE-TO-EDGE FLAMES

The **SEVENTY2 ELECTRIC** with its 6 feet of realistic flame and handcrafted, ultra-realistic maple logs, this beautiful fireplace adds a dramatic focal point to any room. Designed to inspire, the sleek **SEVENTY2 ELECTRIC** Slim-Line delivers the most relaxing, electric fire experience.

# **SEVENTY2 ELECTRIC SLIM-LINE BUILT-IN** Multi-Sided Built-In; 1-2-or-3 Sided