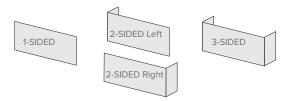

### MULTI-SIDED BUILT-IN MODELS......4

- SEVENTY2 ELECTRIC SLIM-LINE BUILT-IN
  One Fireplace, Multi Configurations, 1-2-3-Sided
- SIXTYO ELECTRIC SLIM-LINE BUILT-IN
  One Fireplace, Multi Configurations, 1-2-3-Sided
- FORTY8 ELECTRIC SLIM-LINE BUILT-IN
  One Fireplace, Multi Configurations, 1-2-3-Sided
- TWENTY6 ELECTRIC SLIM-LINE BUILT-IN One Fireplace, Configure as Built-In or Insert

# **SEVENTY2 ELECTRIC SLIM-LINE BUILT-IN** Multi-Sided Built-In; 1-2-or-3 Sided

# SIXTYO ELECTRIC SLIM-LINE BUILT-IN Multi-Sided Built-In; 1-2-or-3 Sided

## FORTY8 ELECTRIC SLIM-LINE BUILT-IN Multi-Sided Built-In; 1-2-or-3 Sided

### **MULTI-SIDED BUILT-IN MODELS**

1, 2, 3-SIDED