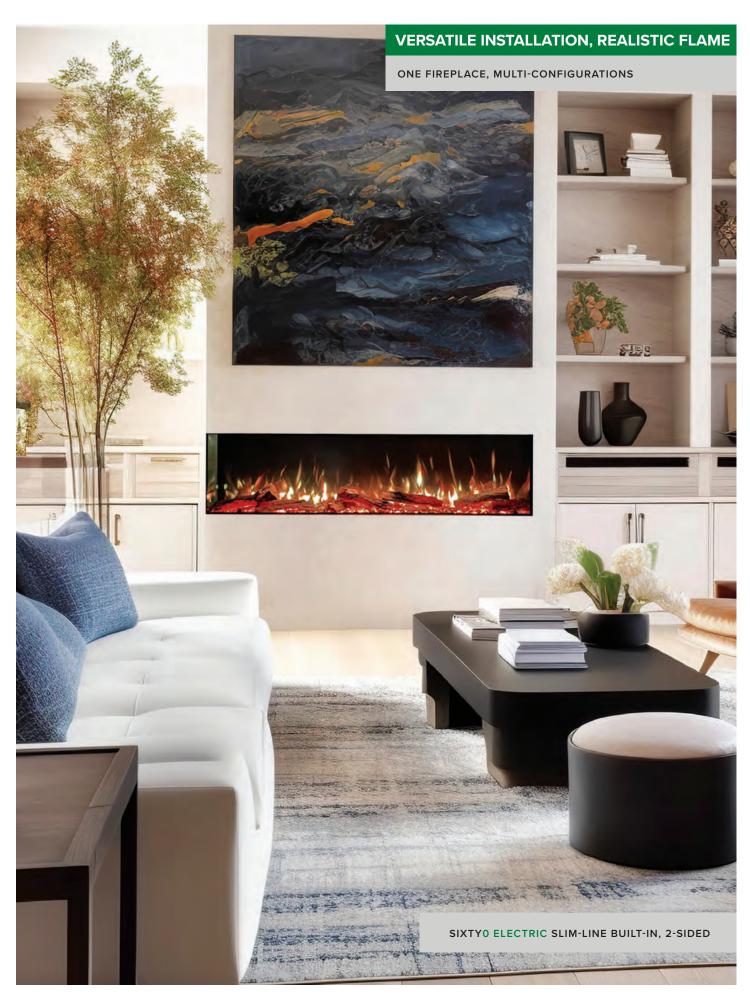

# SIXTYO ELECTRIC SLIM-LINE BUILT-IN

5 FEET OF REALISTIC, EDGE-TO-EDGE FLAMES

The SIXTYO ELECTRIC with its 5 feet of realistic flame, active ember bed, and handcrafted ultrarealistic maple logs, delivers a dramatic focal point to any room. Designed to inspire, the modern **SIXTY0 ELECTRIC** Slim-Line fireplace delivers a relaxing, authentic ambiance in multiple configurations. the most relaxing, electric fire experience in multiconfigurations in one package.

# SIXTYO ELECTRIC SLIM-LINE BUILT-IN Multi-Sided Built-In; 1-2-or-3 Sided