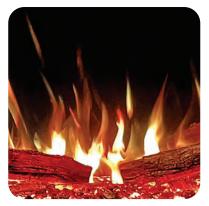

**Electric Fire, Redefined.** The gorgeous edge-to-edge flame, active ember bed, and handcrafted ultra-realistic maple logs of the SÓLAS Slim-Line Built-In Electric Fireplace deliver an authentic fireplace experience that will be the focal point of any space.

# SEVENTY2 ELECTRIC SLIM-LINE BUILT-IN

6 FEET OF REALISTIC, EDGE-TO-EDGE FLAMES

The **SEVENTY2 ELECTRIC** with its 6 feet of realistic flame and handcrafted, ultra-realistic maple logs, this beautiful fireplace adds a dramatic focal point to any room. Designed to inspire, the sleek **SEVENTY2 ELECTRIC** Slim-Line delivers the most relaxing, electric fire experience.