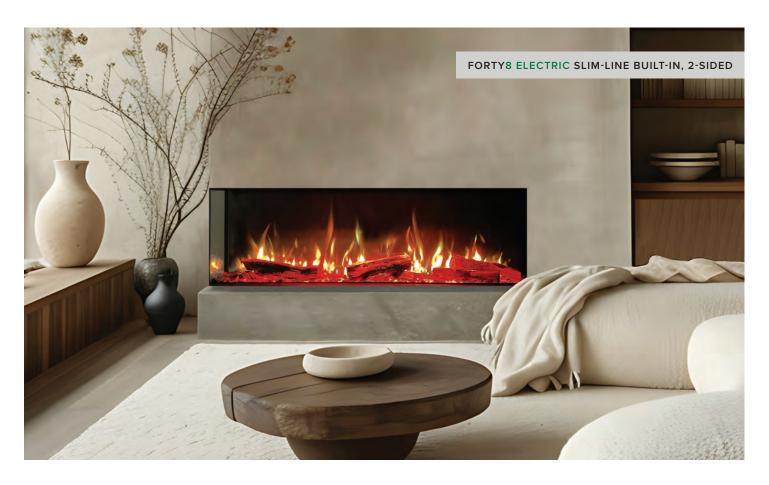

# **BUILT-IN**

SÓLAS Slim-Line series are simple to install and conveniently sized for apartments, condominiums, homes, and commercial settings. You'll be inspired by the realistic flame and handcrafted logs of the FORTY8 Electric Slim-Line Built-In.

# FORTY8 ELECTRIC SLIM-LINE BUILT-IN

4 FEET OF REALISTIC, EDGE-TO-EDGE FLAMES

The FORTY8 ELECTRIC Slim-Line Built-In is the perfect solution for those who want the statement of a linear built-in electric fireplace but space is a factor. With a 48" wide viewing area, this beautiful fireplace will make an impact delivering relaxation to any room.