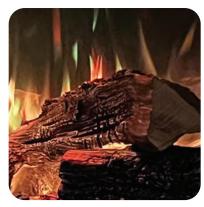

### **Handcrafted Logs**

SÓLAS Electric Maple Log Set Handcrafted, ultra-realistic, split Maple logs designed specifically for SÓLAS Electric Fireplace models.