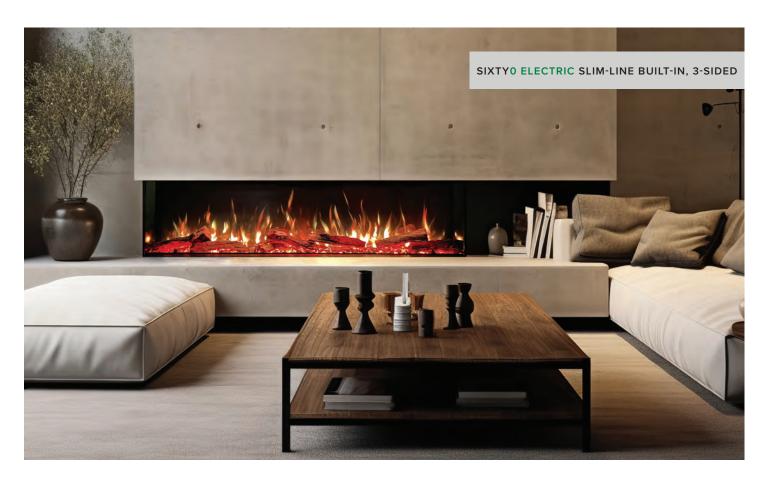

# SIXTYO ELECTRIC SLIM-LINE BUILT-IN

5 FEET OF REALISTIC, EDGE-TO-EDGE FLAMES

The SIXTYO ELECTRIC with its 5 feet of realistic flame, active ember bed, and handcrafted ultrarealistic maple logs, delivers a dramatic focal point to any room. Designed to inspire, the modern **SIXTY0 ELECTRIC** Slim-Line fireplace delivers a relaxing, authentic ambiance in multiple configurations. the most relaxing, electric fire experience in multiconfigurations in one package.

# SIXTYO ELECTRIC SLIM-LINE BUILT-IN Multi-Sided Built-In; 1-2-or-3 Sided