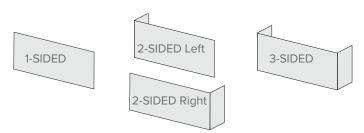

# **SEVENTY2 ELECTRIC SLIM-LINE BUILT-IN** Multi-Sided Built-In; 1-2-or-3 Sided

# SIXTYO ELECTRIC SLIM-LINE BUILT-IN Multi-Sided Built-In; 1-2-or-3 Sided

## FORTY8 ELECTRIC SLIM-LINE BUILT-IN Multi-Sided Built-In; 1-2-or-3 Sided

### **MULTI-SIDED BUILT-IN MODELS**

1, 2, 3-SIDED