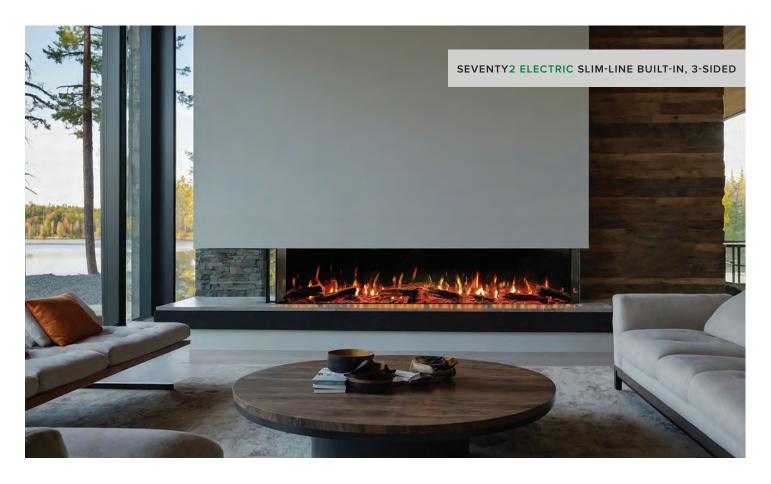

# SEVENTY2 ELECTRIC SLIM-LINE BUILT-IN

6 FEET OF REALISTIC, EDGE-TO-EDGE FLAMES

The **SEVENTY2 ELECTRIC** with its 6 feet of realistic flame and handcrafted, ultra-realistic maple logs, this beautiful fireplace adds a dramatic focal point to any room. Designed to inspire, the sleek **SEVENTY2 ELECTRIC** Slim-Line delivers the most relaxing, electric fire experience.

# **SEVENTY2 ELECTRIC SLIM-LINE BUILT-IN** Multi-Sided Built-In; 1-2-or-3 Sided