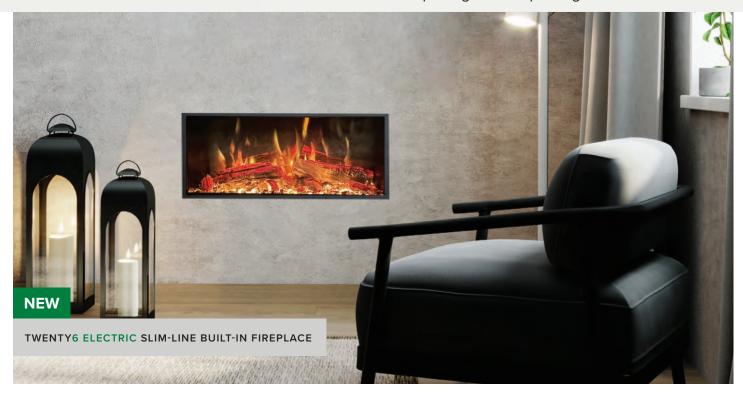

# **BUILT-IN**

SÓLAS Slim-Line series are simple to install and conveniently sized to fit many spaces. The **NEW SÓLAS TWENTY6 Electric Slim-Line Built-In** boasts an impressive flame, active ember bed, and handcrafted maple logs in one package.

# TWENTY6 ELECTRIC SLIM-LINE BUILT-IN

THE MOST REALISTIC, EDGE-TO-EDGE FLAMES

# The **NEW TWENTY6 ELECTRIC Built-In Fireplace** offers beauty and ambiance in one package. Upgrade your room with a modern electric built-in fireplace. Enjoy the realistic flame technology.

Upgrade your room with a modern electric builtin fireplace. Enjoy the realistic flame technology, active ember bed, and handcrafted ultra-realistic maple logs. The SÓLAS Electric modern built-in fireplace can also be installed as a fireplace insert.