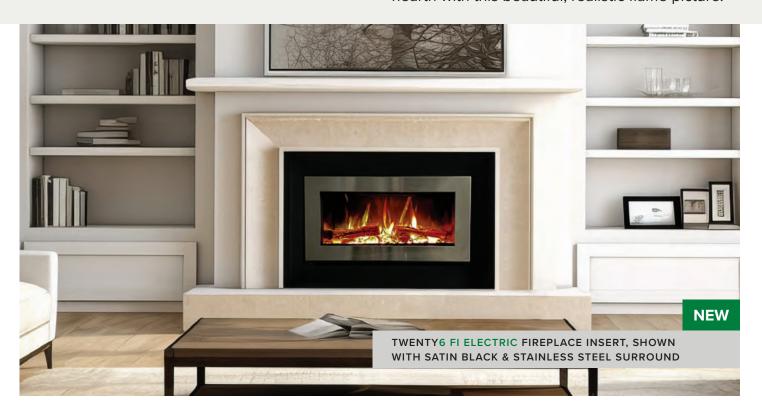

# FIREPLACE INSERT

THE NEW SÓLAS TWENTY6 Electric Fireplace Insert makes installation so easy to update your existing hearth with this beautiful, realistic flame picture.

# TWENTY6 FI ELECTRIC FIREPLACE INSERT

THE MOST REALISTIC, EDGE-TO-EDGE FLAMES

### The **NEW TWENTY6 FI ELECTRIC Fireplace Insert**

enables homeowners to bring life back into their traditional masonry or pre-fab fireplace. Enjoy the realistic flame technology, active ember bed, and handcrafted ultra-realistic maple logs in a package designed for your existing fireplace. A variety of surround sizes, finishes, and custom options compliment a broad range of existing hearths.

### TWENTY6 ELECTRIC FIREPLACE INSERT

MINIMAL Series Surround; Satin Black

DESIGNER Series Surround; Satin Black & Stainless Steel