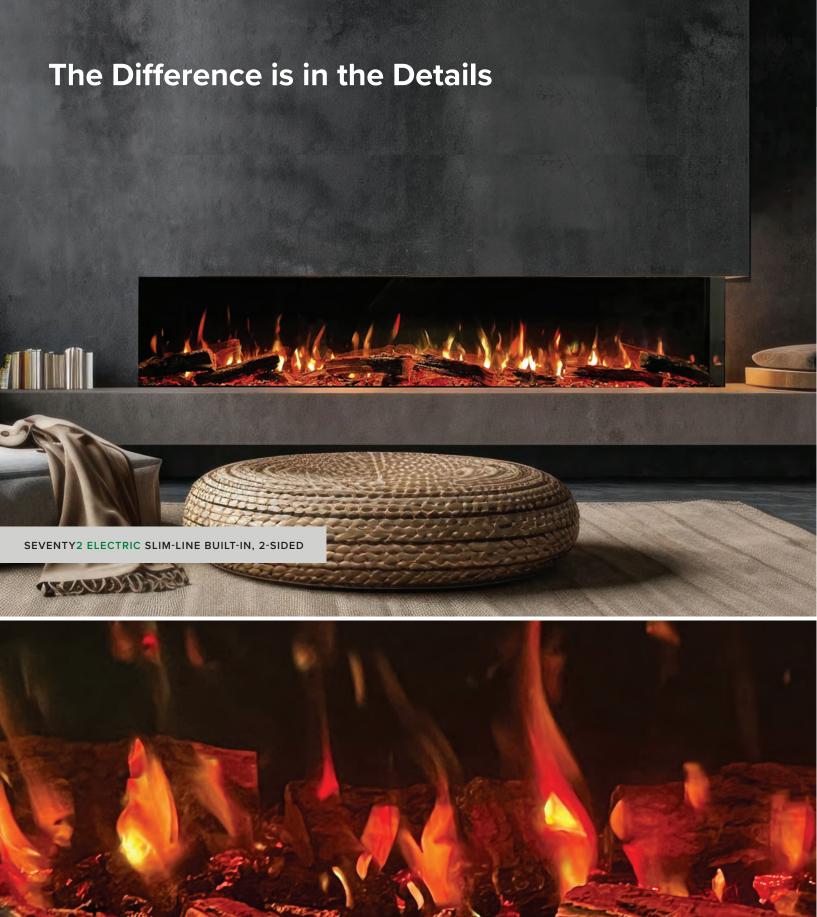

# The Difference is in the Details

**Electric Fire, Redefined.** The gorgeous edge-to-edge flame, active ember bed, and handcrafted ultra-realistic maple logs of the SÓLAS Slim-Line Built-In Electric Fireplace deliver an authentic fireplace experience that will be the focal point of any space.

# SEVENTY2 ELECTRIC SLIM-LINE BUILT-IN

6 FEET OF REALISTIC, EDGE-TO-EDGE FLAMES

The **SEVENTY2 ELECTRIC** with its 6 feet of realistic flame and handcrafted, ultra-realistic maple logs, this beautiful fireplace adds a dramatic focal point to any room. Designed to inspire, the sleek **SEVENTY2 ELECTRIC** Slim-Line delivers the most relaxing, electric fire experience.

# **SEVENTY2 ELECTRIC SLIM-LINE BUILT-IN** Multi-Sided Built-In; 1-2-or-3 Sided