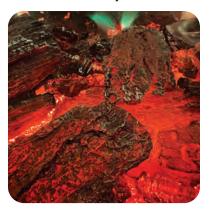

### **Active Ember/Fuel Bed**

Ember/Fuel Bed A realistic glow of the active ember/ fuel bed creates a relaxing mood. Choose between 9 settings.

Please Note: All Electric models come standard with a set of Handcrafted, Ultra-Realistic, Split Maple Logs and a bed of mixed media.