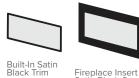

### FIREPLACE INSERT.....11

• TWENTY6 FI ELECTRIC FIREPLACE INSERT One Fireplace, Configure as Insert or Built-In

**FEATURES**......13

Electric Fire, Redefined.

Cover Image: SÓLAS SEVENTY2 ELECTRIC SLIM-LINE BUILT-IN FIREPLACE Shown in 3-sided configuration

# TWENTY6 ELECTRIC SLIM-LINE BUILT-IN FIREPLACE

BUILT-IN Series Trim; Satin Black

### FIREPLACE INSERT/BUILT-IN

# **INSERT or BUILT-IN**