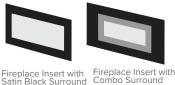

### TWENTY6 ELECTRIC FIREPLACE INSERT

MINIMAL Series Surround; Satin Black

DESIGNER Series Surround; Satin Black & Stainless Steel