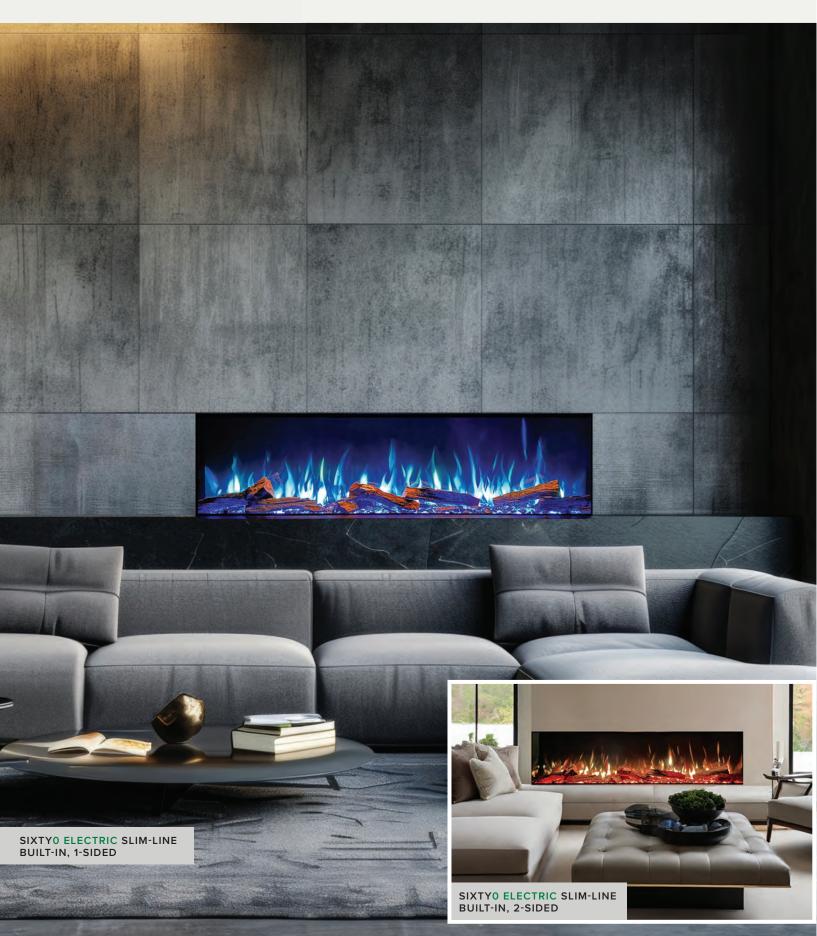

**Electric Fire, Redefined.** The gorgeous edge-to-edge flame, active ember bed, and handcrafted ultra-realistic maple logs of the SÓLAS Slim-Line Built-In Electric Fireplace deliver an authentic fireplace experience that will be the focal point of any space.

# BUILT-IN

The **SÓLAS Electric Slim-Line Built-In Fireplace Series** is one of the slimmest in the market, providing flexibility and ease for installation. **Electric Fire, Redefined.** 

# SIXTYO ELECTRIC SLIM-LINE BUILT-IN

5 FEET OF REALISTIC, EDGE-TO-EDGE FLAMES

The SIXTYO ELECTRIC with its 5 feet of realistic flame, active ember bed, and handcrafted ultrarealistic maple logs, delivers a dramatic focal point to any room. Designed to inspire, the modern **SIXTY0 ELECTRIC** Slim-Line fireplace delivers a relaxing, authentic ambiance in multiple configurations. the most relaxing, electric fire experience in multiconfigurations in one package.