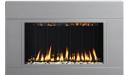

# TWENTY6 VF

### LANDSCAPE WALL-MOUNT VENT-FREE GAS FIREPLACE

The SÓLAS TWENTY6 VF is a versatile wall-mount "landscape" design fireplace that can be placed in almost any room in a variety of home and commercial settings. The TWENTY6 VF is also an ideal model for homeowners who want to add supplemental zone heating at "couch height." The TWENTY6 VF is the answer for an easy and flexible fireplace installation, it can be mounted on combustible surfaces, eliminating the need for specialized construction, framing, or venting. With six interchangeable surround options, this widely popular model is the perfect choice in both modern and traditional interiors. A state-of-the-art programmable thermostatic remote control and a safety screen come as standard. Optional Corner Mounting Kit available.

## **Surround Options**

Stainless Steel

Stainless Steel and Satin Black Combination

Stainless Steel and Steel Grey Combination

Steel Grey

Satin Black

Pure White