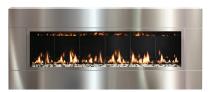

# FORTY6 VF

### LINEAR WALL-MOUNT VENT-FREE GAS FIREPLACE

The SÓLAS FORTY6 VF with its bold linear design makes a statement in any setting. The FORTY6 VF is commonly used as an efficient supplemental heat source in larger rooms, foyers, and lobbies. It can be mounted on combustible surfaces, eliminating the need for specialized construction, framing, or venting, allowing for guick and easy installation on interior or exterior walls—in new or existing construction. With six interchangeable surround options, the FORTY6 VF allows home owners to add a dramatic focal point to their interior designs. A state-of-the-art programmable thermostatic remote control and a safety screen come as standard.

## **Surround Options**

Stainless Steel

Steel Grev

Stainless Steel and Satin Black Combination

Satin Black

Stainless Steel and Steel Grey Combination

Pure White