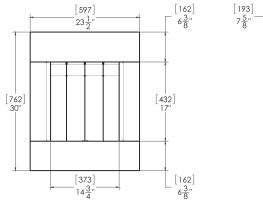

## **Specifications**

BTU Rate Range (NG) .... 16,000 - 12,500/hr BTU Rate Range (LP) ..... 18,000 - 11,000/hr Viewing Area...... 16" (406mm) W x 18" (457mm) H x 75/8" (194mm) D Efficiency ...... Up to 99%

## **ONE6 VF**