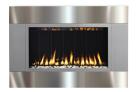

# FORTY6 VF

### LINEAR WALL-MOUNT VENT-FREE GAS FIREPLACE

The SÓLAS FORTY6 VF with its bold linear design makes a statement in any setting. The FORTY6 VF is commonly used as an efficient supplemental heat source in larger rooms, foyers, and lobbies. It can be mounted on combustible surfaces, eliminating the need for specialized construction, framing, or venting, allowing for guick and easy installation on interior or exterior walls—in new or existing construction. With six interchangeable surround options, the FORTY6 VF allows home owners to add a dramatic focal point to their interior designs. A state-of-the-art programmable thermostatic remote control and a safety screen come as standard.

## **Surround Options**

Stainless Steel

Steel Grev

Stainless Steel and Satin Black Combination

Satin Black

Stainless Steel and Steel Grey Combination

Pure White