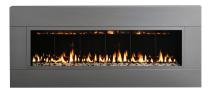

# TWENTY6 VF

### LANDSCAPE WALL-MOUNT VENT-FREE GAS FIREPLACE

The SÓLAS TWENTY6 VF is a versatile wall-mount "landscape" design fireplace that can be placed in almost any room in a variety of home and commercial settings. The TWENTY6 VF is also an ideal model for homeowners who want to add supplemental zone heating at "couch height." The TWENTY6 VF is the answer for an easy and flexible fireplace installation, it can be mounted on combustible surfaces, eliminating the need for specialized construction, framing, or venting. With six interchangeable surround options, this widely popular model is the perfect choice in both modern and traditional interiors. A state-of-the-art programmable thermostatic remote control and a safety screen come as standard. Optional Corner Mounting Kit available.

## **Surround Options**

Stainless Steel

Stainless Steel and Satin Black Combination

Stainless Steel and Steel Grey Combination

Steel Grey

Satin Black

Pure White