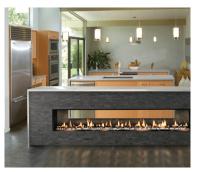

# FORTY6 VF

### LINEAR WALL-MOUNT VENT-FREE GAS FIREPLACE

The SÓLAS FORTY6 VF with its bold linear design makes a statement in any setting. The FORTY6 VF is commonly used as an efficient supplemental heat source in larger rooms, foyers, and lobbies. It can be mounted on combustible surfaces, eliminating the need for specialized construction, framing, or venting, allowing for guick and easy installation on interior or exterior walls—in new or existing construction. With six interchangeable surround options, the FORTY6 VF allows home owners to add a dramatic focal point to their interior designs. A state-of-the-art programmable thermostatic remote control and a safety screen come as standard.

### **Features**

- Wall-Mounted
- · Ease of Installation, Simply Hangs on the Wall
- · Natural Gas or Propane
- 6 Interchangeable Surround Options
- · Automatic Pilot Ignition
- · Automatic Hi/Lo Flame Height Adjustment
- · Reflective Porcelain Enamel Liners
- · Programmable Thermostatic Remote Control
- · Modern-Mesh Safety Screen