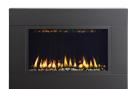

# TWENTY6 VF

### LANDSCAPE WALL-MOUNT VENT-FREE GAS FIREPLACE

The SÓLAS TWENTY6 VF is a versatile wall-mount "landscape" design fireplace that can be placed in almost any room in a variety of home and commercial settings. The TWENTY6 VF is also an ideal model for homeowners who want to add supplemental zone heating at "couch height." The TWENTY6 VF is the answer for an easy and flexible fireplace installation, it can be mounted on combustible surfaces, eliminating the need for specialized construction, framing, or venting. With six interchangeable surround options, this widely popular model is the perfect choice in both modern and traditional interiors. A state-of-the-art programmable thermostatic remote control and a safety screen come as standard. Optional Corner Mounting Kit available.

## **Surround Options**

Stainless Steel

Stainless Steel and Satin Black Combination

Stainless Steel and Steel Grey Combination

Steel Grey

Satin Black

Pure White