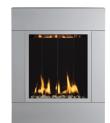

# TWENTY6 VF

### LANDSCAPE WALL-MOUNT VENT-FREE GAS FIREPLACE

The SÓLAS TWENTY6 VF is a versatile wall-mount "landscape" design fireplace that can be placed in almost any room in a variety of home and commercial settings. The TWENTY6 VF is also an ideal model for homeowners who want to add supplemental zone heating at "couch height." The TWENTY6 VF is the answer for an easy and flexible fireplace installation, it can be mounted on combustible surfaces, eliminating the need for specialized construction, framing, or venting. With six interchangeable surround options, this widely popular model is the perfect choice in both modern and traditional interiors. A state-of-the-art programmable thermostatic remote control and a safety screen come as standard. Optional Corner Mounting Kit available.