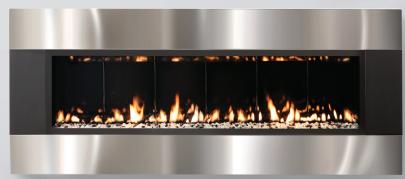

# TWENTY6 VF

### LANDSCAPE WALL-MOUNT VENT-FREE GAS FIREPLACE

The SÓLAS TWENTY6 VF is a versatile wall-mount "landscape" design fireplace that can be placed in almost any room in a variety of home and commercial settings. The TWENTY6 VF is also an ideal model for homeowners who want to add supplemental zone heating at "couch height." The TWENTY6 VF is the answer for an easy and flexible fireplace installation, it can be mounted on combustible surfaces, eliminating the need for specialized construction, framing, or venting. With six interchangeable surround options, this widely popular model is the perfect choice in both modern and traditional interiors. A state-of-the-art programmable thermostatic remote control and a safety screen come as standard. Optional Corner Mounting Kit available.