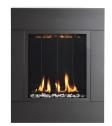

# ONE<sub>6</sub> VF

#### PORTRAIT WALL-MOUNT VENT-FREE GAS FIREPLACE

The SÓLAS ONE6 VF wall-mount, our smallest model in portrait format, is designed as our leading space saver. Utilizing little wall space as is, this model also has an optional corner kit available, which saves even more wall space in smaller living areas. Ease of installation allows for multiple ONE6 VF fireplaces to be installed for efficient supplemental zone heating. This versatile fireplace instantly adds warmth and can be mounted on combustible surfaces, eliminating the need for specialized construction, framing, or venting. A state-of-the-art programmable thermostatic remote control and a safety screen come as standard. Six interchangeable surround options.