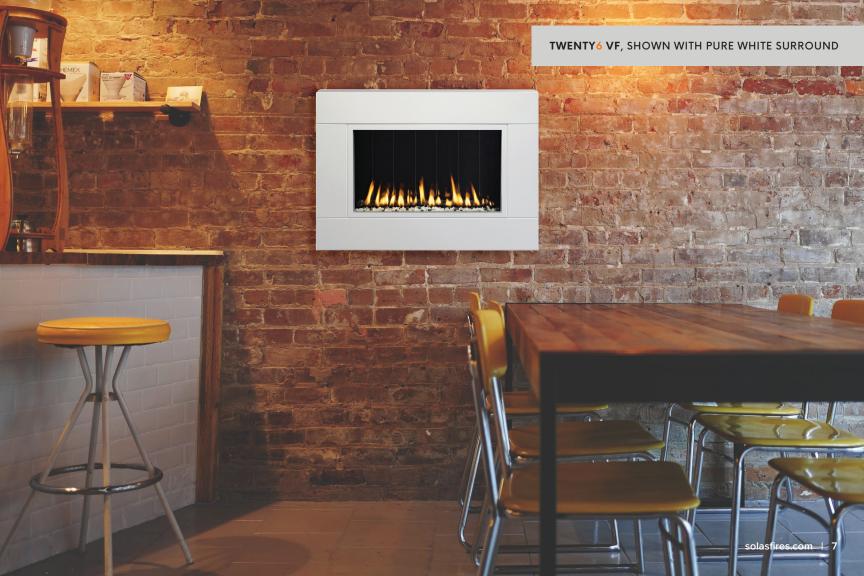

# TWENTY6 VF

### LANDSCAPE WALL-MOUNT VENT-FREE GAS FIREPLACE

The SÓLAS TWENTY6 VF is a versatile wall-mount "landscape" design fireplace that can be placed in almost any room in a variety of home and commercial settings. The TWENTY6 VF is also an ideal model for homeowners who want to add supplemental zone heating at "couch height." The TWENTY6 VF is the answer for an easy and flexible fireplace installation, it can be mounted on combustible surfaces, eliminating the need for specialized construction, framing, or venting. With six interchangeable surround options, this widely popular model is the perfect choice in both modern and traditional interiors. A state-of-the-art programmable thermostatic remote control and a safety screen come as standard. Optional Corner Mounting Kit available.