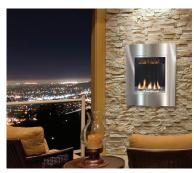

# FORTY6 VF

### LINEAR WALL-MOUNT VENT-FREE GAS FIREPLACE

The SÓLAS FORTY6 VF with its bold linear design makes a statement in any setting. The FORTY6 VF is commonly used as an efficient supplemental heat source in larger rooms, foyers, and lobbies. It can be mounted on combustible surfaces, eliminating the need for specialized construction, framing, or venting, allowing for guick and easy installation on interior or exterior walls—in new or existing construction. With six interchangeable surround options, the FORTY6 VF allows home owners to add a dramatic focal point to their interior designs. A state-of-the-art programmable thermostatic remote control and a safety screen come as standard.