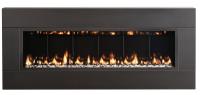

# TWENTY6 VF

### LANDSCAPE WALL-MOUNT VENT-FREE GAS FIREPLACE

The SÓLAS TWENTY6 VF is a versatile wall-mount "landscape" design fireplace that can be placed in almost any room in a variety of home and commercial settings. The TWENTY6 VF is also an ideal model for homeowners who want to add supplemental zone heating at "couch height." The TWENTY6 VF is the answer for an easy and flexible fireplace installation, it can be mounted on combustible surfaces, eliminating the need for specialized construction, framing, or venting. With six interchangeable surround options, this widely popular model is the perfect choice in both modern and traditional interiors. A state-of-the-art programmable thermostatic remote control and a safety screen come as standard. Optional Corner Mounting Kit available.

## **Surround Options**

Stainless Steel

Stainless Steel and Satin Black Combination

Stainless Steel and Steel Grey Combination

Steel Grey

Satin Black

Pure White