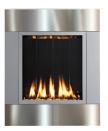

# FORTY6 VF

### LINEAR WALL-MOUNT VENT-FREE GAS FIREPLACE

The SÓLAS FORTY6 VF with its bold linear design makes a statement in any setting. The FORTY6 VF is commonly used as an efficient supplemental heat source in larger rooms, foyers, and lobbies. It can be mounted on combustible surfaces, eliminating the need for specialized construction, framing, or venting, allowing for guick and easy installation on interior or exterior walls—in new or existing construction. With six interchangeable surround options, the FORTY6 VF allows home owners to add a dramatic focal point to their interior designs. A state-of-the-art programmable thermostatic remote control and a safety screen come as standard.