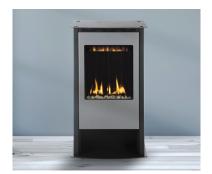

# TWENTY6 VF

### LANDSCAPE WALL-MOUNT VENT-FREE GAS FIREPLACE

The SÓLAS TWENTY6 VF is a versatile wall-mount "landscape" design fireplace that can be placed in almost any room in a variety of home and commercial settings. The TWENTY6 VF is also an ideal model for homeowners who want to add supplemental zone heating at "couch height." The TWENTY6 VF is the answer for an easy and flexible fireplace installation, it can be mounted on combustible surfaces, eliminating the need for specialized construction, framing, or venting. With six interchangeable surround options, this widely popular model is the perfect choice in both modern and traditional interiors. A state-of-the-art programmable thermostatic remote control and a safety screen come as standard. Optional Corner Mounting Kit available.