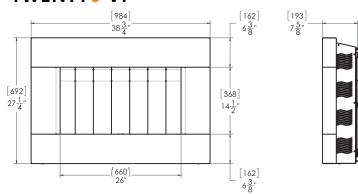

## **Specifications**

BTU Rate Range (NG) ... 26,000 - 16,000/hr BTU Rate Range (LP) ..... 30,000 - 19,000/hr

× 75/8" (194mm) D

Efficiency ...... Up to 99% Remote Control ...... Standard

Listed to ANSI Z21.11.2-2013 by PFS+TECO

## **TWENTY6 VF**