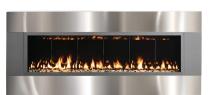

# FORTY6 VF

### LINEAR WALL-MOUNT VENT-FREE GAS FIREPLACE

The SÓLAS FORTY6 VF with its bold linear design makes a statement in any setting. The FORTY6 VF is commonly used as an efficient supplemental heat source in larger rooms, foyers, and lobbies. It can be mounted on combustible surfaces, eliminating the need for specialized construction, framing, or venting, allowing for guick and easy installation on interior or exterior walls—in new or existing construction. With six interchangeable surround options, the FORTY6 VF allows home owners to add a dramatic focal point to their interior designs. A state-of-the-art programmable thermostatic remote control and a safety screen come as standard.