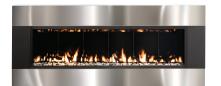

# FORTY6 VF

### LINEAR WALL-MOUNT VENT-FREE GAS FIREPLACE

The SÓLAS FORTY6 VF with its bold linear design makes a statement in any setting. The FORTY6 VF is commonly used as an efficient supplemental heat source in larger rooms, foyers, and lobbies. It can be mounted on combustible surfaces, eliminating the need for specialized construction, framing, or venting, allowing for guick and easy installation on interior or exterior walls—in new or existing construction. With six interchangeable surround options, the FORTY6 VF allows home owners to add a dramatic focal point to their interior designs. A state-of-the-art programmable thermostatic remote control and a safety screen come as standard.

## **Surround Options**

Stainless Steel

Steel Grev

Stainless Steel and Satin Black Combination

Satin Black

Stainless Steel and Steel Grey Combination

Pure White