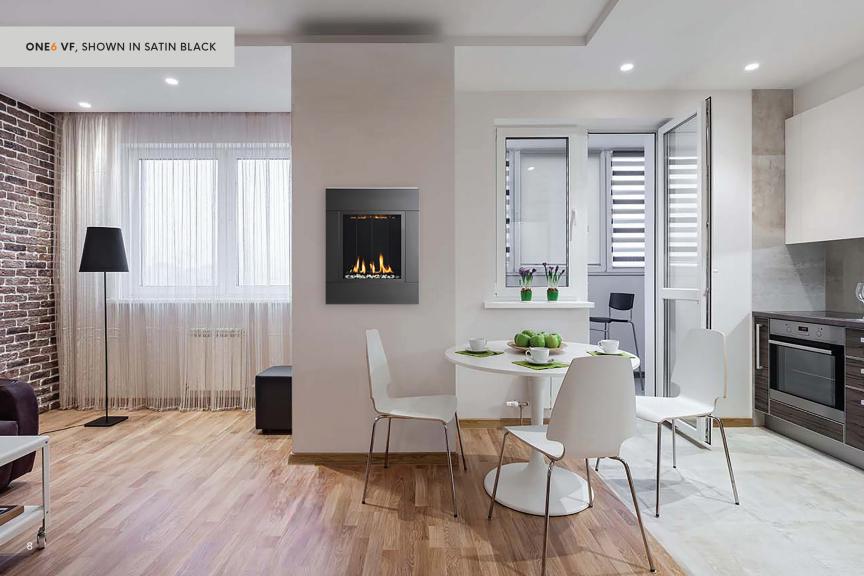

# ONE<sub>6</sub> VF

#### PORTRAIT WALL-MOUNT VENT-FREE GAS FIREPLACE

The SÓLAS ONE6 VF wall-mount, our smallest model in portrait format, is designed as our leading space saver. Utilizing little wall space as is, this model also has an optional corner kit available, which saves even more wall space in smaller living areas. Ease of installation allows for multiple ONE6 VF fireplaces to be installed for efficient supplemental zone heating. This versatile fireplace instantly adds warmth and can be mounted on combustible surfaces, eliminating the need for specialized construction, framing, or venting. A state-of-the-art programmable thermostatic remote control and a safety screen come as standard. Six interchangeable surround options.