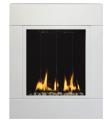

# ONE<sub>6</sub> VF

#### PORTRAIT WALL-MOUNT VENT-FREE GAS FIREPLACE

The SÓLAS ONE6 VF wall-mount, our smallest model in portrait format, is designed as our leading space saver. Utilizing little wall space as is, this model also has an optional corner kit available, which saves even more wall space in smaller living areas. Ease of installation allows for multiple ONE6 VF fireplaces to be installed for efficient supplemental zone heating. This versatile fireplace instantly adds warmth and can be mounted on combustible surfaces, eliminating the need for specialized construction, framing, or venting. A state-of-the-art programmable thermostatic remote control and a safety screen come as standard. Six interchangeable surround options.