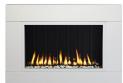

# ONE<sub>6</sub> VF

#### PORTRAIT WALL-MOUNT VENT-FREE GAS FIREPLACE

The SÓLAS ONE6 VF wall-mount, our smallest model in portrait format, is designed as our leading space saver. Utilizing little wall space as is, this model also has an optional corner kit available, which saves even more wall space in smaller living areas. Ease of installation allows for multiple ONE6 VF fireplaces to be installed for efficient supplemental zone heating. This versatile fireplace instantly adds warmth and can be mounted on combustible surfaces, eliminating the need for specialized construction, framing, or venting. A state-of-the-art programmable thermostatic remote control and a safety screen come as standard. Six interchangeable surround options.

## **Surround Options**

Stainless Steel

Stainless Steel and Satin Black Combination

Stainless Steel and Steel **Grey Combination** 

Steel Grey

Satin Black

Pure White