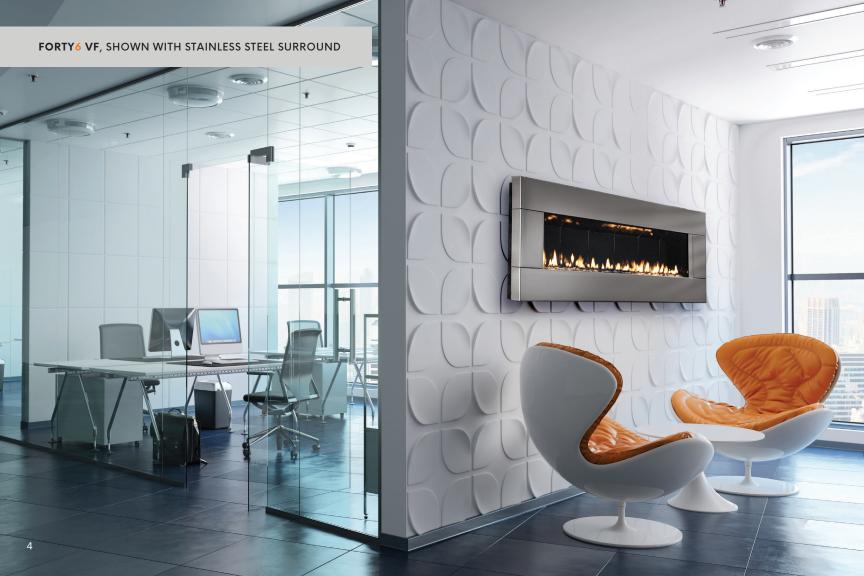

# FORTY6 VF

### LINEAR WALL-MOUNT VENT-FREE GAS FIREPLACE

The SÓLAS FORTY6 VF with its bold linear design makes a statement in any setting. The FORTY6 VF is commonly used as an efficient supplemental heat source in larger rooms, foyers, and lobbies. It can be mounted on combustible surfaces, eliminating the need for specialized construction, framing, or venting, allowing for guick and easy installation on interior or exterior walls—in new or existing construction. With six interchangeable surround options, the FORTY6 VF allows home owners to add a dramatic focal point to their interior designs. A state-of-the-art programmable thermostatic remote control and a safety screen come as standard.