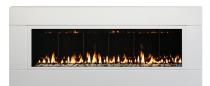

# TWENTY6 VF

### LANDSCAPE WALL-MOUNT VENT-FREE GAS FIREPLACE

The SÓLAS TWENTY6 VF is a versatile wall-mount "landscape" design fireplace that can be placed in almost any room in a variety of home and commercial settings. The TWENTY6 VF is also an ideal model for homeowners who want to add supplemental zone heating at "couch height." The TWENTY6 VF is the answer for an easy and flexible fireplace installation, it can be mounted on combustible surfaces, eliminating the need for specialized construction, framing, or venting. With six interchangeable surround options, this widely popular model is the perfect choice in both modern and traditional interiors. A state-of-the-art programmable thermostatic remote control and a safety screen come as standard. Optional Corner Mounting Kit available.