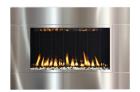

# ONE<sub>6</sub> VF

#### PORTRAIT WALL-MOUNT VENT-FREE GAS FIREPLACE

The SÓLAS ONE6 VF wall-mount, our smallest model in portrait format, is designed as our leading space saver. Utilizing little wall space as is, this model also has an optional corner kit available, which saves even more wall space in smaller living areas. Ease of installation allows for multiple ONE6 VF fireplaces to be installed for efficient supplemental zone heating. This versatile fireplace instantly adds warmth and can be mounted on combustible surfaces, eliminating the need for specialized construction, framing, or venting. A state-of-the-art programmable thermostatic remote control and a safety screen come as standard. Six interchangeable surround options.