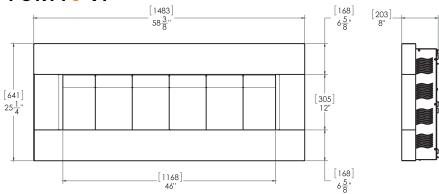

## **Specifications**

BTU Rate Range (NG) .... 37,000 - 23,000/hr BTU Rate Range (LP) ..... 37,000 - 25,000/hr

Viewing Area...... 46" (1168mm) W x 12" (305mm) H Dimensions ...... 583/8" (1483mm) W x 251/4" (641mm) H

x 8" (203mm) D

Efficiency ...... Up to 99%

Remote Control ...... Standard

Listed to ANSI Z21.11.2-2013 by PFS+TECO

## FORTY6 VF