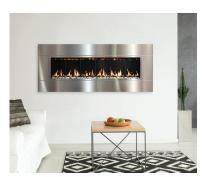

# TWENTY6 VF

### LANDSCAPE WALL-MOUNT VENT-FREE GAS FIREPLACE

The SÓLAS TWENTY6 VF is a versatile wall-mount "landscape" design fireplace that can be placed in almost any room in a variety of home and commercial settings. The TWENTY6 VF is also an ideal model for homeowners who want to add supplemental zone heating at "couch height." The TWENTY6 VF is the answer for an easy and flexible fireplace installation, it can be mounted on combustible surfaces, eliminating the need for specialized construction, framing, or venting. With six interchangeable surround options, this widely popular model is the perfect choice in both modern and traditional interiors. A state-of-the-art programmable thermostatic remote control and a safety screen come as standard. Optional Corner Mounting Kit available.

### **Features**

- · Wall-Mounted
- Ease of Installation, Simply Hangs on the Wall
- Natural Gas or Propane
- · 6 Interchangeable Surround Options
- · Automatic Pilot Ignition
- · Automatic Hi/Lo Flame Height Adjustment
- Programmable Thermostatic Remote Control
- · Optional Corner Installation Kit Available
- · Modern-Mesh Safety Screen