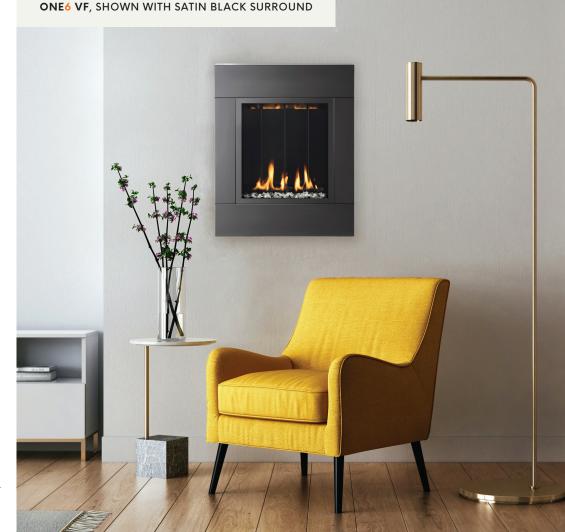

# ONE<sub>6</sub> VF

#### PORTRAIT WALL-MOUNT VENT-FREE GAS FIREPLACE

The SÓLAS ONE6 VF wall-mount, our smallest model in portrait format, is designed as our leading space saver. Utilizing little wall space as is, this model also has an optional corner kit available, which saves even more wall space in smaller living areas. Ease of installation allows for multiple ONE6 VF fireplaces to be installed for efficient supplemental zone heating. This versatile fireplace instantly adds warmth and can be mounted on combustible surfaces, eliminating the need for specialized construction, framing, or venting. A state-of-the-art programmable thermostatic remote control and a safety screen come as standard. Six interchangeable surround options.