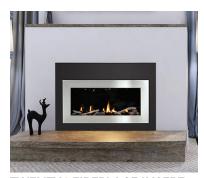

# ONE<sub>6</sub> VF

#### PORTRAIT WALL-MOUNT VENT-FREE GAS FIREPLACE

The SÓLAS ONE6 VF wall-mount, our smallest model in portrait format, is designed as our leading space saver. Utilizing little wall space as is, this model also has an optional corner kit available, which saves even more wall space in smaller living areas. Ease of installation allows for multiple ONE6 VF fireplaces to be installed for efficient supplemental zone heating. This versatile fireplace instantly adds warmth and can be mounted on combustible surfaces, eliminating the need for specialized construction, framing, or venting. A state-of-the-art programmable thermostatic remote control and a safety screen come as standard. Six interchangeable surround options.

#### **Features**

- · Wall-Mounted
- · Ease of Installation, Simply Hangs on the Wall
- · Natural Gas or Propane
- 6 Interchangeable Surround Options
- · Automatic Pilot Ignition
- · Automatic Hi/Lo Flame Height Adjustment
- · Programmable Thermostatic Remote Control
- Optional Corner Installation Kit Available
- · Modern-Mesh Safety Screen