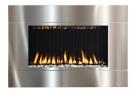

#### **ONE6 VF**, SHOWN WITH SATIN BLACK SURROUND

#### ONE<sub>6</sub> VF PORTRAIT WALL-MOUNT VENT-FREE GAS FIREPLACE

The SÓLAS ONE6 VF wall-mount, our smallest model in portrait format, is designed as our leading space saver. Utilizing little wall space as is, this model also has an optional corner kit available, which saves even more wall space in smaller living areas. Ease of installation allows for multiple ONE6 VF fireplaces to be installed for efficient supplemental zone heating. This versatile fireplace instantly adds warmth and can be mounted on combustible surfaces, eliminating the need for specialized construction, framing, or venting. A state-of-the-art programmable thermostatic remote control and a safety screen come as standard. Six interchangeable surround options.