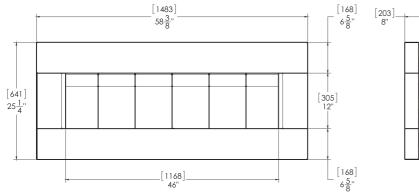

# FORTY6 VF LINEAR WALL-MOUNT VENT-FREE GAS FIREPLACE

The SÓLAS FORTY6 VF with its bold linear design makes a statement in any setting. The FORTY6 VF is commonly used as an efficient supplemental heat source in larger rooms, foyers, and lobbies. It can be mounted on combustible surfaces, eliminating the need for specialized construction, framing, or venting, allowing for quick and easy installation on interior or exterior walls—in new or existing construction. With six interchangeable surround options, the FORTY6 VF allows home owners to add a dramatic focal point to their interior designs. A state-of-the-art programmable thermostatic remote control and a safety screen come as standard.

### **Specifications**

Listed to ANSI Z21.11.2-2013 by PFS•TECO

#### Clearances

Fireplace to Side Walls ... 6" (152mm) Fireplace to Ceiling ....... 12" (305mm) Fireplace to Floor ........... 3" (76mm)