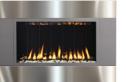

# TWENTY6 VF LANDSCAPE WALL-MOUNT VENT-FREE GAS FIREPLACE

The SÓLAS TWENTY6 VF is a versatile wall-mount "landscape" design fireplace that can be placed in almost any room in a variety of home and commercial settings. The TWENTY6 VF is also an ideal model for homeowners who want to add supplemental zone heating at "couch height." The TWENTY6 VF is the answer for an easy and flexible fireplace installation, it can be mounted on combustible surfaces, eliminating the need for specialized construction, framing, or venting. With six interchangeable surround options, this widely popular model is the perfect choice in both modern and traditional interiors. A state-of-the-art programmable thermostatic remote control and a safety screen come as standard. Optional Corner Mounting Kit available.

### **Surround Options**

Stainless Steel

Stainless Steel and Satin Black Combination

Stainless Steel and Steel Grey Combination

Steel Grey

Satin Black

Pure White