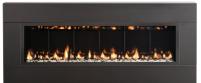

# FORTY6 VF LINEAR WALL-MOUNT VENT-FREE GAS FIREPLACE

The SÓLAS FORTY6 VF with its bold linear design makes a statement in any setting. The FORTY6 VF is commonly used as an efficient supplemental heat source in larger rooms, foyers, and lobbies. It can be mounted on combustible surfaces, eliminating the need for specialized construction, framing, or venting, allowing for quick and easy installation on interior or exterior walls—in new or existing construction. With six interchangeable surround options, the FORTY6 VF allows home owners to add a dramatic focal point to their interior designs. A state-of-the-art programmable thermostatic remote control and a safety screen come as standard.

#### Features

- Wall-Mounted
- Ease of Installation, Simply Hangs on the Wall
- Natural Gas or Propane
- 6 Interchangeable Surround Options
- Automatic Pilot Ignition
- Automatic Hi/Lo Flame Height Adjustment
- Reflective Porcelain Enamel Liners
- Programmable Thermostatic Remote Control
- Modern-Mesh Safety Screen