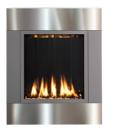

#### ONE6 VF, SHOWN WITH STEEL GREY SURROUND

#### ONE<sub>6</sub> VF PORTRAIT WALL-MOUNT VENT-FREE GAS FIREPLACE

The SÓLAS ONE6 VF wall-mount, our smallest model in portrait format, is designed as our leading space saver. Utilizing little wall space as is, this model also has an optional corner kit available, which saves even more wall space in smaller living areas. Ease of installation allows for multiple ONE6 VF fireplaces to be installed for efficient supplemental zone heating. This versatile fireplace instantly adds warmth and can be mounted on combustible surfaces, eliminating the need for specialized construction, framing, or venting. A state-of-the-art programmable thermostatic remote control and a safety screen come as standard. Six interchangeable surround options.