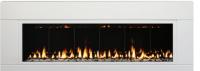

#### ONE<sub>6</sub> VF PORTRAIT WALL-MOUNT VENT-FREE GAS FIREPLACE

The SÓLAS ONE6 VF wall-mount, our smallest model in portrait format, is designed as our leading space saver. Utilizing little wall space as is, this model also has an optional corner kit available, which saves even more wall space in smaller living areas. Ease of installation allows for multiple ONE6 VF fireplaces to be installed for efficient supplemental zone heating. This versatile fireplace instantly adds warmth and can be mounted on combustible surfaces, eliminating the need for specialized construction, framing, or venting. A state-of-the-art programmable thermostatic remote control and a safety screen come as standard. Six interchangeable surround options.

#### **Features**

- Wall-Mounted
- · Ease of Installation, Simply Hangs on the Wall
- Natural Gas or Propane
- 6 Interchangeable Surround Options
- Automatic Pilot Ignition
- Automatic Hi/Lo Flame Height Adjustment
- Programmable Thermostatic Remote Control
- Optional Corner Installation Kit Available
- Modern-Mesh Safety Screen