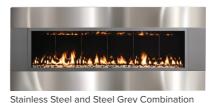

### **Surround Options**

Stainless Steel

Stainless Steel and Satin Black Combination

Stainless Steel and Steel Grey Combination

Steel Grey

Satin Black

Pure White