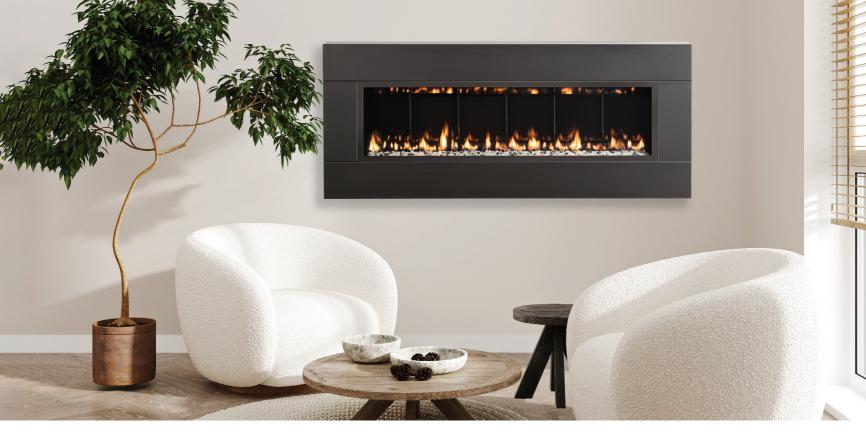

# FORTY6 VF LINEAR WALL-MOUNT VENT-FREE GAS FIREPLACE

The SÓLAS FORTY6 VF with its bold linear design makes a statement in any setting. The FORTY6 VF is commonly used as an efficient supplemental heat source in larger rooms, foyers, and lobbies. It can be mounted on combustible surfaces, eliminating the need for specialized construction, framing, or venting, allowing for quick and easy installation on interior or exterior walls—in new or existing construction. With six interchangeable surround options, the FORTY6 VF allows home owners to add a dramatic focal point to their interior designs. A state-of-the-art programmable thermostatic remote control and a safety screen come as standard.

#### Features

- Wall-Mounted
- Ease of Installation, Simply Hangs on the Wall
- Natural Gas or Propane
- 6 Interchangeable Surround Options
- Automatic Pilot Ignition
- Automatic Hi/Lo Flame Height Adjustment
- Reflective Porcelain Enamel Liners
- Programmable Thermostatic Remote Control
- Modern-Mesh Safety Screen