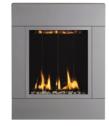

# TWENTY6 VF LANDSCAPE WALL-MOUNT VENT-FREE GAS FIREPLACE

The SÓLAS TWENTY6 VF is a versatile wall-mount "landscape" design fireplace that can be placed in almost any room in a variety of home and commercial settings. The TWENTY6 VF is also an ideal model for homeowners who want to add supplemental zone heating at "couch height." The TWENTY6 VF is the answer for an easy and flexible fireplace installation, it can be mounted on combustible surfaces, eliminating the need for specialized construction, framing, or venting. With six interchangeable surround options, this widely popular model is the perfect choice in both modern and traditional interiors. A state-of-the-art programmable thermostatic remote control and a safety screen come as standard. Optional Corner Mounting Kit available.

### **Surround Options**

Stainless Steel

Stainless Steel and Satin Black Combination

Stainless Steel and Steel Grey Combination

Steel Grey

Satin Black

Pure White