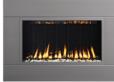

#### ONE6 VF, SHOWN WITH STEEL GREY SURROUND

### **Surround Options**

Stainless Steel and Satin Black Combination

Stainless Steel and Steel Grev Combination

Steel Grev

Satin Black

(standard)

Pure White