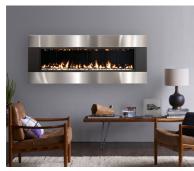

# FORTY6 VF LINEAR WALL-MOUNT VENT-FREE GAS FIREPLACE

The SÓLAS FORTY6 VF with its bold linear design makes a statement in any setting. The FORTY6 VF is commonly used as an efficient supplemental heat source in larger rooms, foyers, and lobbies. It can be mounted on combustible surfaces, eliminating the need for specialized construction, framing, or venting, allowing for quick and easy installation on interior or exterior walls—in new or existing construction. With six interchangeable surround options, the FORTY6 VF allows home owners to add a dramatic focal point to their interior designs. A state-of-the-art programmable thermostatic remote control and a safety screen come as standard.

#### Features

- Wall-Mounted
- Ease of Installation, Simply Hangs on the Wall
- Natural Gas or Propane
- 6 Interchangeable Surround Options
- Automatic Pilot Ignition
- Automatic Hi/Lo Flame Height Adjustment
- Reflective Porcelain Enamel Liners
- Programmable Thermostatic Remote Control
- Modern-Mesh Safety Screen