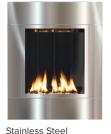

#### **ONE6 VF**, SHOWN WITH SATIN BLACK SURROUND

#### ONE<sub>6</sub> VF PORTRAIT WALL-MOUNT VENT-FREE GAS FIREPLACE

The SÓLAS ONE6 VF wall-mount, our smallest model in portrait format, is designed as our leading space saver. Utilizing little wall space as is, this model also has an optional corner kit available, which saves even more wall space in smaller living areas. Ease of installation allows for multiple ONE6 VF fireplaces to be installed for efficient supplemental zone heating. This versatile fireplace instantly adds warmth and can be mounted on combustible surfaces, eliminating the need for specialized construction, framing, or venting. A state-of-the-art programmable thermostatic remote control and a safety screen come as standard. Six interchangeable surround options.