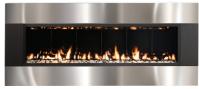

#### **ONE6 VF**, SHOWN WITH SATIN BLACK SURROUND

#### ONE6 VF, SHOWN WITH STEEL GREY SURROUND

#### ONE<sub>6</sub> VF PORTRAIT WALL-MOUNT VENT-FREE GAS FIREPLACE

The SÓLAS ONE6 VF wall-mount, our smallest model in portrait format, is designed as our leading space saver. Utilizing little wall space as is, this model also has an optional corner kit available, which saves even more wall space in smaller living areas. Ease of installation allows for multiple ONE6 VF fireplaces to be installed for efficient supplemental zone heating. This versatile fireplace instantly adds warmth and can be mounted on combustible surfaces, eliminating the need for specialized construction, framing, or venting. A state-of-the-art programmable thermostatic remote control and a safety screen come as standard. Six interchangeable surround options.

### **Surround Options**

Stainless Steel and Satin Black Combination

Stainless Steel and Steel Grev Combination

Steel Grev

Satin Black

(standard)

Pure White