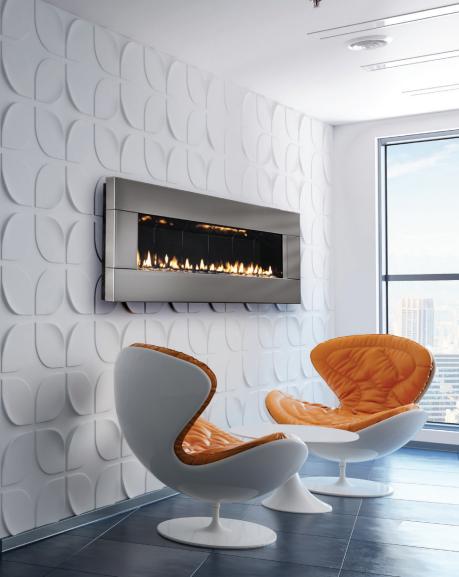

# FORTY6 VF LINEAR WALL-MOUNT VENT-FREE GAS FIREPLACE

The SÓLAS FORTY6 VF with its bold linear design makes a statement in any setting. The FORTY6 VF is commonly used as an efficient supplemental heat source in larger rooms, foyers, and lobbies. It can be mounted on combustible surfaces, eliminating the need for specialized construction, framing, or venting, allowing for quick and easy installation on interior or exterior walls—in new or existing construction. With six interchangeable surround options, the FORTY6 VF allows home owners to add a dramatic focal point to their interior designs. A state-of-the-art programmable thermostatic remote control and a safety screen come as standard.

#### **Surround Options**

Stainless Steel

Steel Grey

Stainless Steel and Satin Black Combination

Satin Black