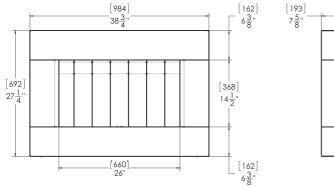

# TWENTY6 VF LANDSCAPE WALL-MOUNT VENT-FREE GAS FIREPLACE

The SÓLAS TWENTY6 VF is a versatile wall-mount "landscape" design fireplace that can be placed in almost any room in a variety of home and commercial settings. The TWENTY6 VF is also an ideal model for homeowners who want to add supplemental zone heating at "couch height." The TWENTY6 VF is the answer for an easy and flexible fireplace installation, it can be mounted on combustible surfaces, eliminating the need for specialized construction, framing, or venting. With six interchangeable surround options, this widely popular model is the perfect choice in both modern and traditional interiors. A state-of-the-art programmable thermostatic remote control and a safety screen come as standard. Optional Corner Mounting Kit available.

### **Specifications**

| BTU Rate Range (NG) | 26,000 - 16,000/hr              |
|---------------------|---------------------------------|
| BTU Rate Range (LP) | 30,000 - 19,000/hr              |
| Viewing Area        | 26" (660mm) W x 14½" (368mm) H  |
| Dimensions          | 38¾" (984mm) W x 27¼" (692mm) H |
|                     | x 75∕%" (194mm) D               |
| Efficiency          | Up to 99%                       |
| Remote Control      | Standard                        |

Listed to ANSI Z21.11.2-2013 by PFS+TECO

### Clearances

Fireplace to Side Walls ... 6" (152mm) Fireplace to Ceiling ....... 12" (305mm) Fireplace to Floor ......... 3" (76mm)