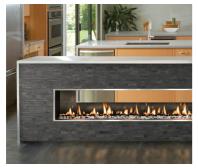

# FORTY6 VF LINEAR WALL-MOUNT VENT-FREE GAS FIREPLACE

The SÓLAS FORTY6 VF with its bold linear design makes a statement in any setting. The FORTY6 VF is commonly used as an efficient supplemental heat source in larger rooms, foyers, and lobbies. It can be mounted on combustible surfaces, eliminating the need for specialized construction, framing, or venting, allowing for quick and easy installation on interior or exterior walls—in new or existing construction. With six interchangeable surround options, the FORTY6 VF allows home owners to add a dramatic focal point to their interior designs. A state-of-the-art programmable thermostatic remote control and a safety screen come as standard.