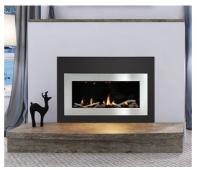

# TWENTY6 VF LANDSCAPE WALL-MOUNT VENT-FREE GAS FIREPLACE

The SÓLAS TWENTY6 VF is a versatile wall-mount "landscape" design fireplace that can be placed in almost any room in a variety of home and commercial settings. The TWENTY6 VF is also an ideal model for homeowners who want to add supplemental zone heating at "couch height." The TWENTY6 VF is the answer for an easy and flexible fireplace installation, it can be mounted on combustible surfaces, eliminating the need for specialized construction, framing, or venting. With six interchangeable surround options, this widely popular model is the perfect choice in both modern and traditional interiors. A state-of-the-art programmable thermostatic remote control and a safety screen come as standard. Optional Corner Mounting Kit available.

#### Features

- Wall-Mounted
- Ease of Installation, Simply Hangs on the Wall
- Natural Gas or Propane
- 6 Interchangeable Surround Options
- Automatic Pilot Ignition
- Automatic Hi/Lo Flame Height Adjustment
- Programmable Thermostatic Remote Control
- Optional Corner Installation Kit Available
- Modern-Mesh Safety Screen