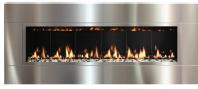

# FORTY6 VF LINEAR WALL-MOUNT VENT-FREE GAS FIREPLACE

The SÓLAS FORTY6 VF with its bold linear design makes a statement in any setting. The FORTY6 VF is commonly used as an efficient supplemental heat source in larger rooms, foyers, and lobbies. It can be mounted on combustible surfaces, eliminating the need for specialized construction, framing, or venting, allowing for quick and easy installation on interior or exterior walls—in new or existing construction. With six interchangeable surround options, the FORTY6 VF allows home owners to add a dramatic focal point to their interior designs. A state-of-the-art programmable thermostatic remote control and a safety screen come as standard.

#### **Surround Options**

Stainless Steel

Steel Grey

Stainless Steel and Satin Black Combination

Satin Black