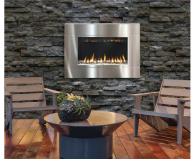

OUTDOOR SERIES SÓLAS Wall-Mounts are available for outdoor use to extend your time outside with warmth! Available in 3 sizes.

**DIRECT-VENT WALL-MOUNT** The Direct-Vent Wall-Mount, available in 3 sizes, and 6 different surround options to give you the look you want.