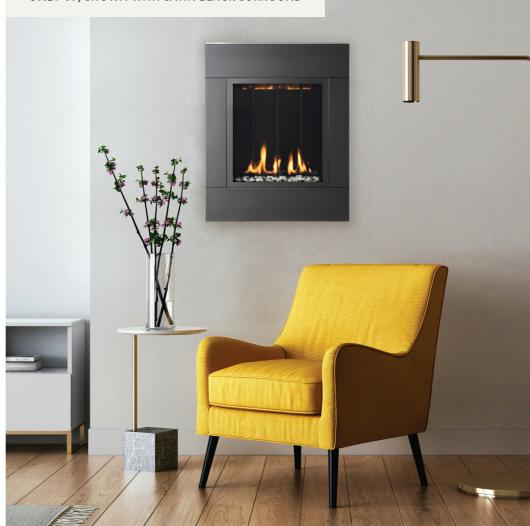

#### ONE<sub>6</sub> VF PORTRAIT WALL-MOUNT VENT-FREE GAS FIREPLACE

The SÓLAS ONE6 VF wall-mount, our smallest model in portrait format, is designed as our leading space saver. Utilizing little wall space as is, this model also has an optional corner kit available, which saves even more wall space in smaller living areas. Ease of installation allows for multiple ONE6 VF fireplaces to be installed for efficient supplemental zone heating. This versatile fireplace instantly adds warmth and can be mounted on combustible surfaces, eliminating the need for specialized construction, framing, or venting. A state-of-the-art programmable thermostatic remote control and a safety screen come as standard. Six interchangeable surround options.

#### **Features**

- Wall-Mounted
- · Ease of Installation, Simply Hangs on the Wall
- Natural Gas or Propane
- 6 Interchangeable Surround Options
- Automatic Pilot Ignition
- Automatic Hi/Lo Flame Height Adjustment
- Programmable Thermostatic Remote Control
- Optional Corner Installation Kit Available
- Modern-Mesh Safety Screen