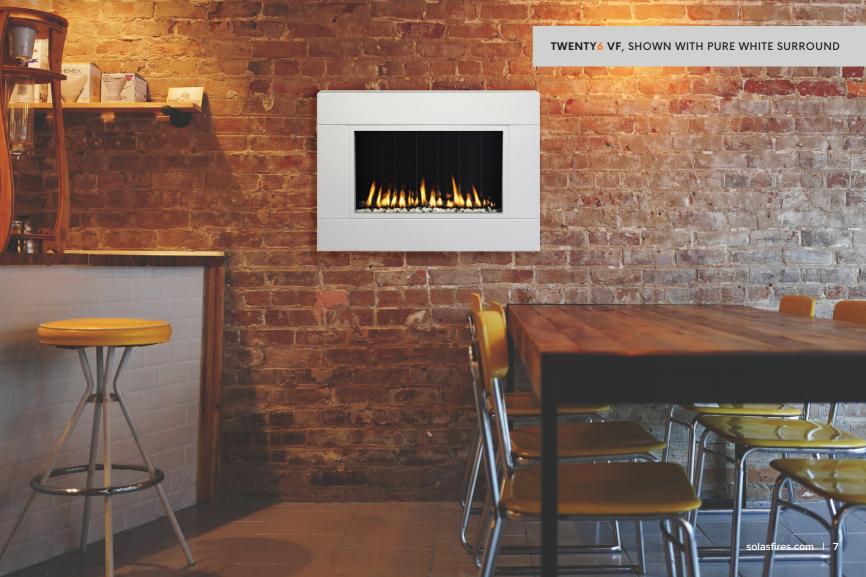

# TWENTY6 VF LANDSCAPE WALL-MOUNT VENT-FREE GAS FIREPLACE

The SÓLAS TWENTY6 VF is a versatile wall-mount "landscape" design fireplace that can be placed in almost any room in a variety of home and commercial settings. The TWENTY6 VF is also an ideal model for homeowners who want to add supplemental zone heating at "couch height." The TWENTY6 VF is the answer for an easy and flexible fireplace installation, it can be mounted on combustible surfaces, eliminating the need for specialized construction, framing, or venting. With six interchangeable surround options, this widely popular model is the perfect choice in both modern and traditional interiors. A state-of-the-art programmable thermostatic remote control and a safety screen come as standard. Optional Corner Mounting Kit available.