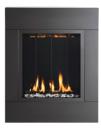

# FORTY6 VF LINEAR WALL-MOUNT VENT-FREE GAS FIREPLACE

The SÓLAS FORTY6 VF with its bold linear design makes a statement in any setting. The FORTY6 VF is commonly used as an efficient supplemental heat source in larger rooms, foyers, and lobbies. It can be mounted on combustible surfaces, eliminating the need for specialized construction, framing, or venting, allowing for quick and easy installation on interior or exterior walls—in new or existing construction. With six interchangeable surround options, the FORTY6 VF allows home owners to add a dramatic focal point to their interior designs. A state-of-the-art programmable thermostatic remote control and a safety screen come as standard.

#### **Surround Options**

Stainless Steel

Steel Grey

Stainless Steel and Satin Black Combination

Satin Black