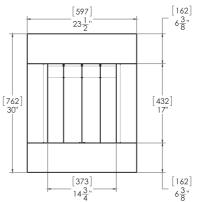

### **Specifications**

| BTU Rate Range (NG) | 16,000 - 12,500/hr             | Fireplace to Side Wal |
|---------------------|--------------------------------|-----------------------|
| BTU Rate Range (LP) | 18,000 - 11,000/hr             | Fireplace to Ceiling  |
| Viewing Area        | 16" (406mm) W x 18" (457mm) H  | Fireplace to Floor    |
| Dimensions          | 23½" (597mm) W x 30" (762mm) H |                       |
|                     | x 75∕8" (194mm) D              |                       |
| Efficiency          | Up to 99%                      |                       |
| Remote Control      | Standard                       |                       |
|                     | NEW SOLAS On                   | e-Touch Remote        |