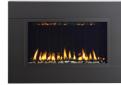

#### **ONE6 VF**, SHOWN WITH SATIN BLACK SURROUND

#### ONE<sub>6</sub> VF PORTRAIT WALL-MOUNT VENT-FREE GAS FIREPLACE

The SÓLAS ONE6 VF wall-mount, our smallest model in portrait format, is designed as our leading space saver. Utilizing little wall space as is, this model also has an optional corner kit available, which saves even more wall space in smaller living areas. Ease of installation allows for multiple ONE6 VF fireplaces to be installed for efficient supplemental zone heating. This versatile fireplace instantly adds warmth and can be mounted on combustible surfaces, eliminating the need for specialized construction, framing, or venting. A state-of-the-art programmable thermostatic remote control and a safety screen come as standard. Six interchangeable surround options.