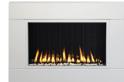

# TWENTY6 VF LANDSCAPE WALL-MOUNT VENT-FREE GAS FIREPLACE

The SÓLAS TWENTY6 VF is a versatile wall-mount "landscape" design fireplace that can be placed in almost any room in a variety of home and commercial settings. The TWENTY6 VF is also an ideal model for homeowners who want to add supplemental zone heating at "couch height." The TWENTY6 VF is the answer for an easy and flexible fireplace installation, it can be mounted on combustible surfaces, eliminating the need for specialized construction, framing, or venting. With six interchangeable surround options, this widely popular model is the perfect choice in both modern and traditional interiors. A state-of-the-art programmable thermostatic remote control and a safety screen come as standard. Optional Corner Mounting Kit available.

### **Surround Options**

Stainless Steel

Stainless Steel and Satin Black Combination

Stainless Steel and Steel Grey Combination

Steel Grey

Satin Black

Pure White