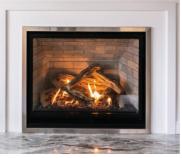

#### **ONE6 VF**, SHOWN WITH SATIN BLACK SURROUND

#### ONE6 VF, SHOWN WITH STEEL GREY SURROUND