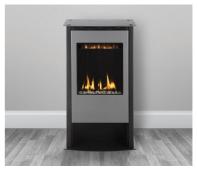

**TWENTY6 FIREPLACE INSERT** High-efficiency with a timeless design. The unit is designed to maximize the fire view.

**ONE6 FREESTANDING STOVE** A contemporary freestanding stove that works in both a modern or traditional setting. Available in 3 color options.