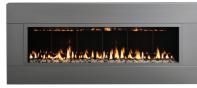

# TWENTY6 VF LANDSCAPE WALL-MOUNT VENT-FREE GAS FIREPLACE

The SÓLAS TWENTY6 VF is a versatile wall-mount "landscape" design fireplace that can be placed in almost any room in a variety of home and commercial settings. The TWENTY6 VF is also an ideal model for homeowners who want to add supplemental zone heating at "couch height." The TWENTY6 VF is the answer for an easy and flexible fireplace installation, it can be mounted on combustible surfaces, eliminating the need for specialized construction, framing, or venting. With six interchangeable surround options, this widely popular model is the perfect choice in both modern and traditional interiors. A state-of-the-art programmable thermostatic remote control and a safety screen come as standard. Optional Corner Mounting Kit available.

### **Surround Options**

Stainless Steel

Stainless Steel and Satin Black Combination

Stainless Steel and Steel Grey Combination

Steel Grey

Satin Black

Pure White