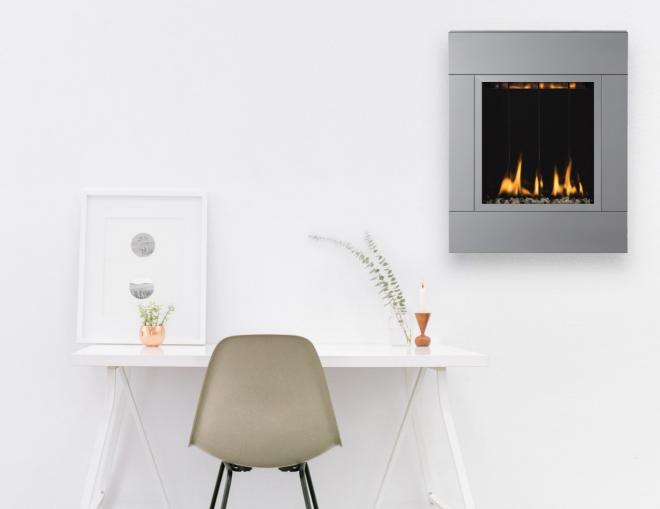

#### ONE6 VF, SHOWN WITH STEEL GREY SURROUND

#### ONE<sub>6</sub> VF PORTRAIT WALL-MOUNT VENT-FREE GAS FIREPLACE

The SÓLAS ONE6 VF wall-mount, our smallest model in portrait format, is designed as our leading space saver. Utilizing little wall space as is, this model also has an optional corner kit available, which saves even more wall space in smaller living areas. Ease of installation allows for multiple ONE6 VF fireplaces to be installed for efficient supplemental zone heating. This versatile fireplace instantly adds warmth and can be mounted on combustible surfaces, eliminating the need for specialized construction, framing, or venting. A state-of-the-art programmable thermostatic remote control and a safety screen come as standard. Six interchangeable surround options.