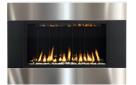

# FORTY6 VF LINEAR WALL-MOUNT VENT-FREE GAS FIREPLACE

The SÓLAS FORTY6 VF with its bold linear design makes a statement in any setting. The FORTY6 VF is commonly used as an efficient supplemental heat source in larger rooms, foyers, and lobbies. It can be mounted on combustible surfaces, eliminating the need for specialized construction, framing, or venting, allowing for quick and easy installation on interior or exterior walls—in new or existing construction. With six interchangeable surround options, the FORTY6 VF allows home owners to add a dramatic focal point to their interior designs. A state-of-the-art programmable thermostatic remote control and a safety screen come as standard.

#### **Surround Options**

Stainless Steel

Steel Grey

Stainless Steel and Satin Black Combination

Satin Black