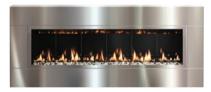

# FORTY6 VF

#### LINEAR WALL-MOUNT VENT-FREE GAS FIREPLACE

The SÓLAS FORTY6 VF with its bold linear design makes a statement in any setting. The FORTY6 VF is commonly used as an efficient supplemental heat source in larger rooms, foyers, and lobbies. It can be mounted on combustible surfaces, eliminating the need for specialized construction, framing, or venting, allowing for guick and easy installation on interior or exterior walls—in new or existing construction. With six interchangeable surround options, the FORTY6 VF allows home owners to add a dramatic focal point to their interior designs. A state-of-the-art programmable thermostatic remote control and a safety screen come as standard.