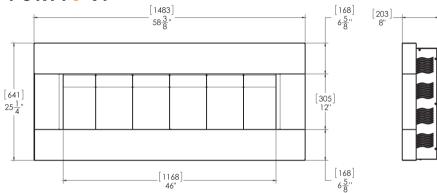

### **Specifications**

BTU Rate Range (NG) .... 37,000 - 23,000/hr BTU Rate Range (LP) ..... 37.000 - 25.000/hr

Viewing Area...... 46" (1168mm) W x 12" (305mm) H

Dimensions ...... 583/8" (1483mm) W x 251/4" (641mm) H x 8" (203mm) D

## **FORTY6 VF**