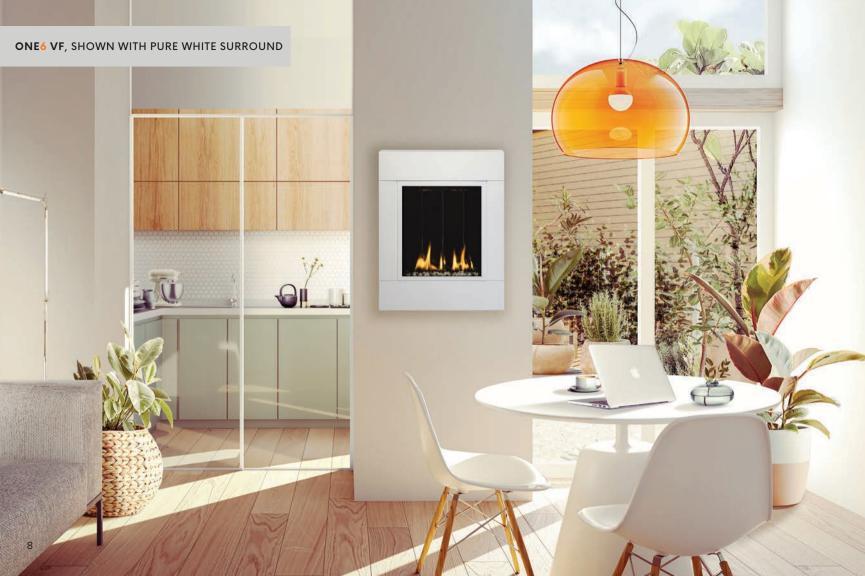

# ONE<sub>6</sub> VF

#### PORTRAIT WALL-MOUNT VENT-FREE GAS FIREPLACE

The SÓLAS ONE6 VF wall-mount, our smallest model in portrait format, is designed as our leading space saver. Utilizing little wall space as is, this model also has an optional corner kit available, which saves even more wall space in smaller living areas. Ease of installation allows for multiple ONE6 VF fireplaces to be installed for efficient supplemental zone heating. This versatile fireplace instantly adds warmth and can be mounted on combustible surfaces, eliminating the need for specialized construction, framing, or venting, A state-of-the-art programmable thermostatic remote control and a safety screen come as standard. Six interchangeable surround options.