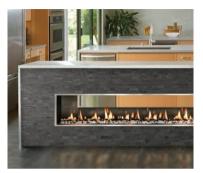

#### LINEAR WALL-MOUNT VENT-FREE GAS FIREPLACE

The SÓLAS FORTY6 VF with its bold linear design makes a statement in any setting. The FORTY6 VF is commonly used as an efficient supplemental heat source in larger rooms, foyers, and lobbies. It can be mounted on combustible surfaces, eliminating the need for specialized construction, framing, or venting, allowing for guick and easy installation on interior or exterior walls—in new or existing construction. With six interchangeable surround options, the FORTY6 VF allows home owners to add a dramatic focal point to their interior designs. A state-of-the-art programmable thermostatic remote control and a safety screen come as standard.