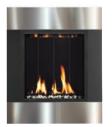

# TWENTY6 VF

#### LANDSCAPE WALL-MOUNT VENT-FREE GAS FIREPLACE

The SÓLAS TWENTY6 VF is a versatile wall-mount "landscape" design fireplace that can be placed in almost any room in a variety of home and commercial settings. The TWENTY6 VF is also an ideal model for homeowners who want to add supplemental zone heating at "couch height." The TWENTY6 VF is the answer for an easy and flexible fireplace installation, it can be mounted on combustible surfaces, eliminating the need for specialized construction, framing, or venting. With six interchangeable surround options, this widely popular model is the perfect choice in both modern and traditional interiors. A state-of-the-art programmable thermostatic remote control and a safety screen come as standard. Optional Corner Mounting Kit available.