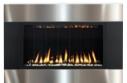

# FORTY6 VF

#### LINEAR WALL-MOUNT VENT-FREE GAS FIREPLACE

The SÓLAS FORTY6 VF with its bold linear design makes a statement in any setting. The FORTY6 VF is commonly used as an efficient supplemental heat source in larger rooms, foyers, and lobbies. It can be mounted on combustible surfaces, eliminating the need for specialized construction, framing, or venting, allowing for guick and easy installation on interior or exterior walls—in new or existing construction. With six interchangeable surround options, the FORTY6 VF allows home owners to add a dramatic focal point to their interior designs. A state-of-the-art programmable thermostatic remote control and a safety screen come as standard.