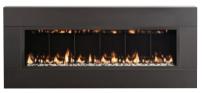

ONE 6 VF, SHOWN WITH STEEL GREY SURROUND

Product specifications subject to change without notice.

# ONE<sub>6</sub> VF

#### PORTRAIT WALL-MOUNT VENT-FREE GAS FIREPLACE

The SÓLAS ONE6 VF wall-mount, our smallest model in portrait format, is designed as our leading space saver. Utilizing little wall space as is, this model also has an optional corner kit available, which saves even more wall space in smaller living areas. Ease of installation allows for multiple ONE6 VF fireplaces to be installed for efficient supplemental zone heating. This versatile fireplace instantly adds warmth and can be mounted on combustible surfaces, eliminating the need for specialized construction, framing, or venting, A state-of-the-art programmable thermostatic remote control and a safety screen come as standard. Six interchangeable surround options.