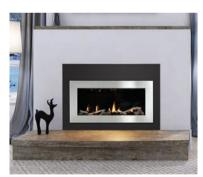

# FORTY6 VF

#### LINEAR WALL-MOUNT VENT-FREE GAS FIREPLACE

The SÓLAS FORTY6 VF with its bold linear design makes a statement in any setting. The FORTY6 VF is commonly used as an efficient supplemental heat source in larger rooms, foyers, and lobbies. It can be mounted on combustible surfaces, eliminating the need for specialized construction, framing, or venting, allowing for guick and easy installation on interior or exterior walls—in new or existing construction. With six interchangeable surround options, the FORTY6 VF allows home owners to add a dramatic focal point to their interior designs. A state-of-the-art programmable thermostatic remote control and a safety screen come as standard.