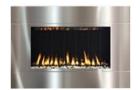

# ONE<sub>6</sub> VF

#### PORTRAIT WALL-MOUNT VENT-FREE GAS FIREPLACE

The SÓLAS ONE6 VF wall-mount, our smallest model in portrait format, is designed as our leading space saver. Utilizing little wall space as is, this model also has an optional corner kit available, which saves even more wall space in smaller living areas. Ease of installation allows for multiple ONE6 VF fireplaces to be installed for efficient supplemental zone heating. This versatile fireplace instantly adds warmth and can be mounted on combustible surfaces, eliminating the need for specialized construction, framing, or venting, A state-of-the-art programmable thermostatic remote control and a safety screen come as standard. Six interchangeable surround options.

#### **Features**

- · Wall-Mounted
- · Ease of Installation, Simply Hangs on the Wall
- Natural Gas or Propane
- 6 Interchangeable Surround Options
- · Automatic Pilot Ignition
- · Automatic Hi/Lo Flame Height Adjustment
- Programmable Thermostatic Remote Control
- · Optional Corner Installation Kit Available
- · Modern-Mesh Safety Screen