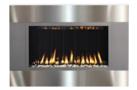

# TWENTY6 VF

#### LANDSCAPE WALL-MOUNT VENT-FREE GAS FIREPLACE

The SÓLAS TWENTY6 VF is a versatile wall-mount "landscape" design fireplace that can be placed in almost any room in a variety of home and commercial settings. The TWENTY6 VF is also an ideal model for homeowners who want to add supplemental zone heating at "couch height." The TWENTY6 VF is the answer for an easy and flexible fireplace installation, it can be mounted on combustible surfaces, eliminating the need for specialized construction, framing, or venting. With six interchangeable surround options, this widely popular model is the perfect choice in both modern and traditional interiors. A state-of-the-art programmable thermostatic remote control and a safety screen come as standard. Optional Corner Mounting Kit available.