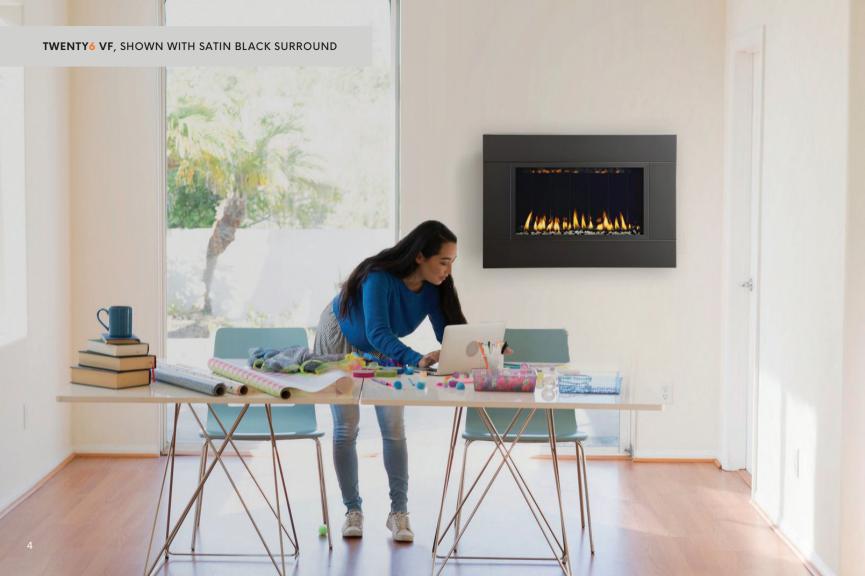

# TWENTY6 VF

#### LANDSCAPE WALL-MOUNT VENT-FREE GAS FIREPLACE

The SÓLAS TWENTY6 VF is a versatile wall-mount "landscape" design fireplace that can be placed in almost any room in a variety of home and commercial settings. The TWENTY6 VF is also an ideal model for homeowners who want to add supplemental zone heating at "couch height." The TWENTY6 VF is the answer for an easy and flexible fireplace installation, it can be mounted on combustible surfaces, eliminating the need for specialized construction, framing, or venting. With six interchangeable surround options, this widely popular model is the perfect choice in both modern and traditional interiors. A state-of-the-art programmable thermostatic remote control and a safety screen come as standard. Optional Corner Mounting Kit available.