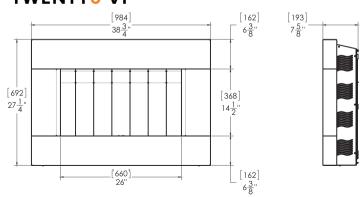

### **Specifications**

BTU Rate Range (NG) ... 26,000 - 16,000/hr BTU Rate Range (LP) ..... 30,000 - 19,000/hr

x 75/8" (194mm) D

Listed to ANSI Z21.11.2-2013 by PFS•TECO

# **TWENTY6 VF**