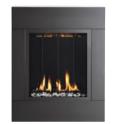

# ONE<sub>6</sub> VF

#### PORTRAIT WALL-MOUNT VENT-FREE GAS FIREPLACE

The SÓLAS ONE6 VF wall-mount, our smallest model in portrait format, is designed as our leading space saver. Utilizing little wall space as is, this model also has an optional corner kit available, which saves even more wall space in smaller living areas. Ease of installation allows for multiple ONE6 VF fireplaces to be installed for efficient supplemental zone heating. This versatile fireplace instantly adds warmth and can be mounted on combustible surfaces, eliminating the need for specialized construction, framing, or venting, A state-of-the-art programmable thermostatic remote control and a safety screen come as standard. Six interchangeable surround options.