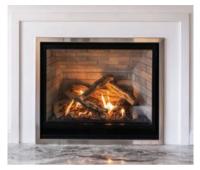

ONE 6 VF, SHOWN WITH STEEL GREY SURROUND

Product specifications subject to change without notice.