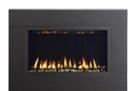

# ONE<sub>6</sub> VF

#### PORTRAIT WALL-MOUNT VENT-FREE GAS FIREPLACE

The SÓLAS ONE6 VF wall-mount, our smallest model in portrait format, is designed as our leading space saver. Utilizing little wall space as is, this model also has an optional corner kit available, which saves even more wall space in smaller living areas. Ease of installation allows for multiple ONE6 VF fireplaces to be installed for efficient supplemental zone heating. This versatile fireplace instantly adds warmth and can be mounted on combustible surfaces, eliminating the need for specialized construction, framing, or venting, A state-of-the-art programmable thermostatic remote control and a safety screen come as standard. Six interchangeable surround options.