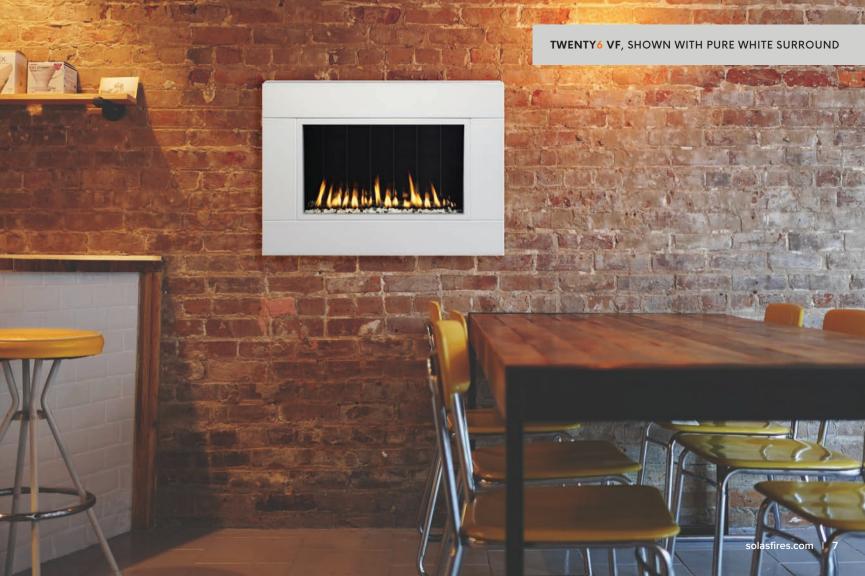

# TWENTY6 VF

#### LANDSCAPE WALL-MOUNT VENT-FREE GAS FIREPLACE

The SÓLAS TWENTY6 VF is a versatile wall-mount "landscape" design fireplace that can be placed in almost any room in a variety of home and commercial settings. The TWENTY6 VF is also an ideal model for homeowners who want to add supplemental zone heating at "couch height." The TWENTY6 VF is the answer for an easy and flexible fireplace installation, it can be mounted on combustible surfaces, eliminating the need for specialized construction, framing, or venting. With six interchangeable surround options, this widely popular model is the perfect choice in both modern and traditional interiors. A state-of-the-art programmable thermostatic remote control and a safety screen come as standard. Optional Corner Mounting Kit available.