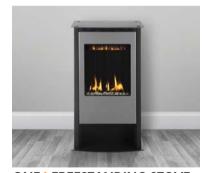

**OUTDOOR SERIES** 

SÓLAS Wall-Mounts are available for outdoor use to extend your time outside with warmth! Available in 3 sizes.

**ONE6 FREESTANDING STOVE** 

A contemporary freestanding stove that works in both a modern or traditional setting. Available in 3 color options.