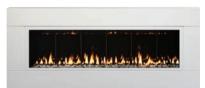

# TWENTY6 VF

#### LANDSCAPE WALL-MOUNT VENT-FREE GAS FIREPLACE

The SÓLAS TWENTY6 VF is a versatile wall-mount "landscape" design fireplace that can be placed in almost any room in a variety of home and commercial settings. The TWENTY6 VF is also an ideal model for homeowners who want to add supplemental zone heating at "couch height." The TWENTY6 VF is the answer for an easy and flexible fireplace installation, it can be mounted on combustible surfaces, eliminating the need for specialized construction, framing, or venting. With six interchangeable surround options, this widely popular model is the perfect choice in both modern and traditional interiors. A state-of-the-art programmable thermostatic remote control and a safety screen come as standard. Optional Corner Mounting Kit available.

#### **Features**

- · Wall-Mounted
- · Ease of Installation, Simply Hangs on the Wall
- · Natural Gas or Propane
- · 6 Interchangeable Surround Options
- · Automatic Pilot Ignition
- · Automatic Hi/Lo Flame Height Adjustment
- Programmable Thermostatic Remote Control
- · Optional Corner Installation Kit Available
- · Modern-Mesh Safety Screen