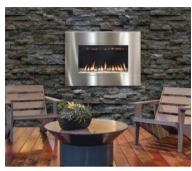

**OUTDOOR SERIES** 

SÓLAS Wall-Mounts are available for outdoor use to extend your time outside with warmth! Available in 3 sizes.

**ONE6 FREESTANDING STOVE** 

A contemporary freestanding stove that works in both a modern or traditional setting. Available in 3 color options.