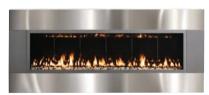

# FORTY6 VF

#### LINEAR WALL-MOUNT VENT-FREE GAS FIREPLACE

The SÓLAS FORTY6 VF with its bold linear design makes a statement in any setting. The FORTY6 VF is commonly used as an efficient supplemental heat source in larger rooms, foyers, and lobbies. It can be mounted on combustible surfaces, eliminating the need for specialized construction, framing, or venting, allowing for guick and easy installation on interior or exterior walls—in new or existing construction. With six interchangeable surround options, the FORTY6 VF allows home owners to add a dramatic focal point to their interior designs. A state-of-the-art programmable thermostatic remote control and a safety screen come as standard.

#### **Features**

- · Wall-Mounted
- Ease of Installation, Simply Hangs on the Wall
- · Natural Gas or Propane
- 6 Interchangeable Surround Options
- · Automatic Pilot Ignition
- · Automatic Hi/Lo Flame Height Adjustment
- · Reflective Porcelain Enamel Liners
- Programmable Thermostatic Remote Control
- · Modern-Mesh Safety Screen