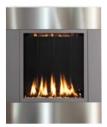

# ONE<sub>6</sub> VF

#### PORTRAIT WALL-MOUNT VENT-FREE GAS FIREPLACE

The SÓLAS ONE6 VF wall-mount, our smallest model in portrait format, is designed as our leading space saver. Utilizing little wall space as is, this model also has an optional corner kit available, which saves even more wall space in smaller living areas. Ease of installation allows for multiple ONE6 VF fireplaces to be installed for efficient supplemental zone heating. This versatile fireplace instantly adds warmth and can be mounted on combustible surfaces, eliminating the need for specialized construction, framing, or venting, A state-of-the-art programmable thermostatic remote control and a safety screen come as standard. Six interchangeable surround options.