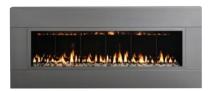

# TWENTY6 VF

#### LANDSCAPE WALL-MOUNT VENT-FREE GAS FIREPLACE

The SÓLAS TWENTY6 VF is a versatile wall-mount "landscape" design fireplace that can be placed in almost any room in a variety of home and commercial settings. The TWENTY6 VF is also an ideal model for homeowners who want to add supplemental zone heating at "couch height." The TWENTY6 VF is the answer for an easy and flexible fireplace installation, it can be mounted on combustible surfaces, eliminating the need for specialized construction, framing, or venting. With six interchangeable surround options, this widely popular model is the perfect choice in both modern and traditional interiors. A state-of-the-art programmable thermostatic remote control and a safety screen come as standard. Optional Corner Mounting Kit available.