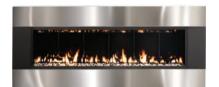

# ONE<sub>6</sub> VF

#### PORTRAIT WALL-MOUNT VENT-FREE GAS FIREPLACE

The SÓLAS ONE6 VF wall-mount, our smallest model in portrait format, is designed as our leading space saver. Utilizing little wall space as is, this model also has an optional corner kit available, which saves even more wall space in smaller living areas. Ease of installation allows for multiple ONE6 VF fireplaces to be installed for efficient supplemental zone heating. This versatile fireplace instantly adds warmth and can be mounted on combustible surfaces, eliminating the need for specialized construction, framing, or venting, A state-of-the-art programmable thermostatic remote control and a safety screen come as standard. Six interchangeable surround options.