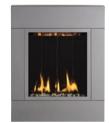

# ONE<sub>6</sub> VF

#### PORTRAIT WALL-MOUNT VENT-FREE GAS FIREPLACE

The SÓLAS ONE6 VF wall-mount, our smallest model in portrait format, is designed as our leading space saver. Utilizing little wall space as is, this model also has an optional corner kit available, which saves even more wall space in smaller living areas. Ease of installation allows for multiple ONE6 VF fireplaces to be installed for efficient supplemental zone heating. This versatile fireplace instantly adds warmth and can be mounted on combustible surfaces, eliminating the need for specialized construction, framing, or venting, A state-of-the-art programmable thermostatic remote control and a safety screen come as standard. Six interchangeable surround options.