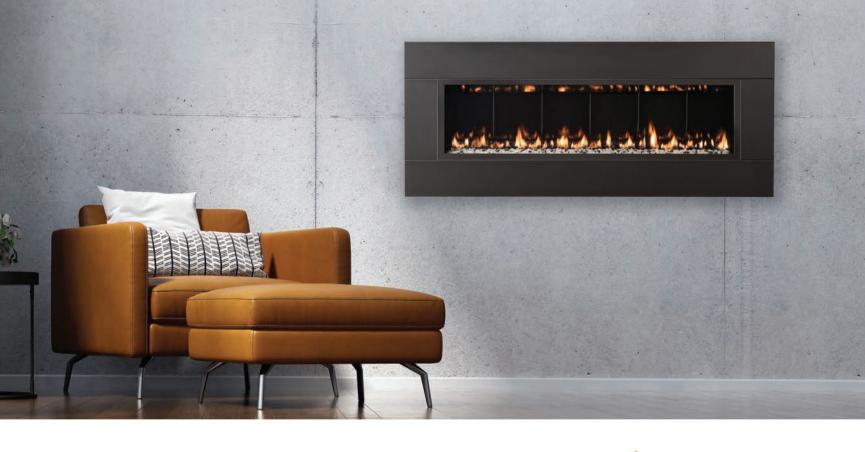

# FORTY6 VF

#### LINEAR WALL-MOUNT VENT-FREE GAS FIREPLACE

The SÓLAS FORTY6 VF with its bold linear design makes a statement in any setting. The FORTY6 VF is commonly used as an efficient supplemental heat source in larger rooms, foyers, and lobbies. It can be mounted on combustible surfaces, eliminating the need for specialized construction, framing, or venting, allowing for guick and easy installation on interior or exterior walls—in new or existing construction. With six interchangeable surround options, the FORTY6 VF allows home owners to add a dramatic focal point to their interior designs. A state-of-the-art programmable thermostatic remote control and a safety screen come as standard.