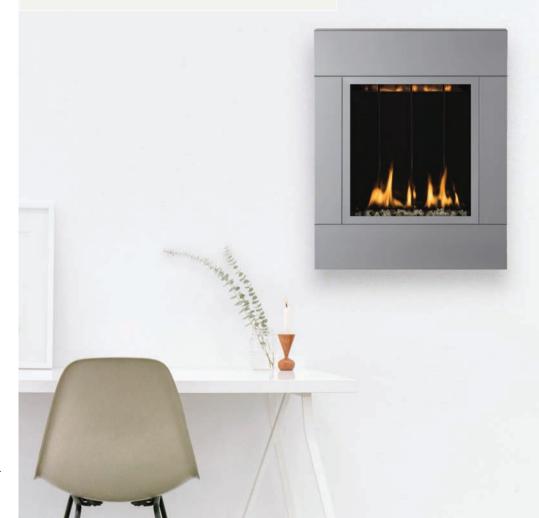

# ONE<sub>6</sub> VF

#### PORTRAIT WALL-MOUNT VENT-FREE GAS FIREPLACE

The SÓLAS ONE6 VF wall-mount, our smallest model in portrait format, is designed as our leading space saver. Utilizing little wall space as is, this model also has an optional corner kit available, which saves even more wall space in smaller living areas. Ease of installation allows for multiple ONE6 VF fireplaces to be installed for efficient supplemental zone heating. This versatile fireplace instantly adds warmth and can be mounted on combustible surfaces, eliminating the need for specialized construction, framing, or venting, A state-of-the-art programmable thermostatic remote control and a safety screen come as standard. Six interchangeable surround options.