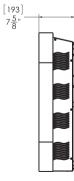

## **ONE6 VF**

### **Specifications**

BTU Rate Range (NG) .... 16,000 - 12,500/hr BTU Rate Range (LP) ..... 18.000 - 11.000/hr

Viewing Area...... 16" (406mm) W x 18" (457mm) H

x 75/8" (194mm) D

Efficiency ...... Up to 99%