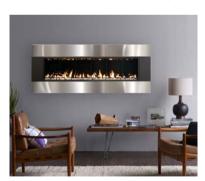

#### LINEAR WALL-MOUNT VENT-FREE GAS FIREPLACE

The SÓLAS FORTY6 VF with its bold linear design makes a statement in any setting. The FORTY6 VF is commonly used as an efficient supplemental heat source in larger rooms, foyers, and lobbies. It can be mounted on combustible surfaces, eliminating the need for specialized construction, framing, or venting, allowing for guick and easy installation on interior or exterior walls—in new or existing construction. With six interchangeable surround options, the FORTY6 VF allows home owners to add a dramatic focal point to their interior designs. A state-of-the-art programmable thermostatic remote control and a safety screen come as standard.

### **Surround Options**

Stainless Steel

Steel Grev

Stainless Steel and Satin Black Combination

Satin Black

Stainless Steel and Steel Grey Combination

Pure White