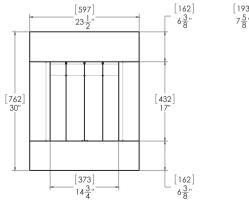

## **ONE6 VF**

### **Specifications**

BTU Rate Range (NG) .... 16,000 - 12,500/hr BTU Rate Range (LP) ..... 18.000 - 11.000/hr

Viewing Area...... 16" (406mm) W x 18" (457mm) H

x 75/8" (194mm) D

Efficiency ...... Up to 99%

#### Clearances

Fireplace to Side Walls ... 6" (152mm) Fireplace to Ceiling ....... 12" (305mm) Fireplace to Floor .......... 3" (76mm)