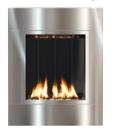

# ONE<sub>6</sub> VF

#### PORTRAIT WALL-MOUNT VENT-FREE GAS FIREPLACE

The SÓLAS ONE6 VF wall-mount, our smallest model in portrait format, is designed as our leading space saver. Utilizing little wall space as is, this model also has an optional corner kit available, which saves even more wall space in smaller living areas. Ease of installation allows for multiple ONE6 VF fireplaces to be installed for efficient supplemental zone heating. This versatile fireplace instantly adds warmth and can be mounted on combustible surfaces, eliminating the need for specialized construction, framing, or venting, A state-of-the-art programmable thermostatic remote control and a safety screen come as standard. Six interchangeable surround options.