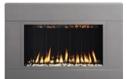

# TWENTY6 VF

#### LANDSCAPE WALL-MOUNT VENT-FREE GAS FIREPLACE

The SÓLAS TWENTY6 VF is a versatile wall-mount "landscape" design fireplace that can be placed in almost any room in a variety of home and commercial settings. The TWENTY6 VF is also an ideal model for homeowners who want to add supplemental zone heating at "couch height." The TWENTY6 VF is the answer for an easy and flexible fireplace installation, it can be mounted on combustible surfaces, eliminating the need for specialized construction, framing, or venting. With six interchangeable surround options, this widely popular model is the perfect choice in both modern and traditional interiors. A state-of-the-art programmable thermostatic remote control and a safety screen come as standard. Optional Corner Mounting Kit available.